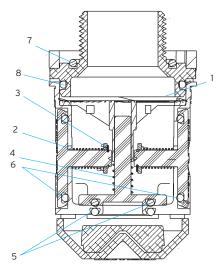

#### Contents Repair Kit NV3000RK

| ltem | Article Nr. | Description          | Qty |
|------|-------------|----------------------|-----|
| 1    | 11745       | Wave Spring          | 1   |
| 2    | H71328      | Vacuum Spring        | 2   |
| 3    | H71329      | Retaining Clip       | 2   |
| 4    | H71330      | Pressure Spring      | 2   |
| 5    | 9428        | O-Ring 2-213 Viton A | 1   |
| 6    | 11943       | O-Ring 2-220 Viton A | 2   |
| 7    | 6479        | O-Ring 2-224 Buna-N  | 1   |
| 8    | H71335      | O-Ring 2-227 Viton A | 1   |