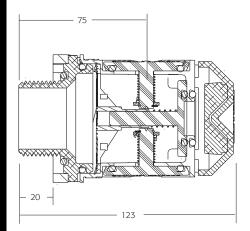

### **Features and Benefits**

- In accordance with EN14595
- Pressure Die-Cast aluminium design, stainless steel and acetal components for durability and longer life time
- Automatic sealing in case of a tanker rollover
- Pressure Flow capacity of 41 m³/h at 200 mbar
- Vacuum Flow capacity of 155 m<sup>3</sup>/h at 70 mbar
- **Lightweight** durable design (400 gram)
- **Removable** filter for easy serviceability
- Viton GFLT seals
- Quick-Strip-In-place design, no tools required
- Suitable for all Civacon 10" pressure activated fill-covers (PAF)
- **Double** dovetail grooves for poppet O-rings for a more secure and longer-lasting seal
- 11/4 BSPP connection