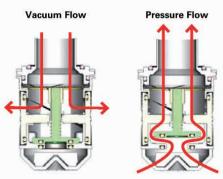

### **Features and Benefits**

- In accordance with EN14595
- Pressure Die-Cast aluminium design, stainless steel and acetal components for durability and longer life time
- Automatic sealing in case of a tanker rollover
- Pressure Flow capacity of 41 m³/h at 200 mbar
- Vacuum Flow capacity of 155 m<sup>3</sup>/h at 70 mbar
- **Lightweight** durable design (400 gram)
- **Removable** filter for easy serviceability
- Viton GFLT seals
- Quick-Strip-In-place design, no tools required
- Suitable for all Civacon 10" pressure activated fill-covers (PAF)
- **Double** dovetail grooves for poppet O-rings for a more secure and longer-lasting seal
- 11/4 BSPP connection