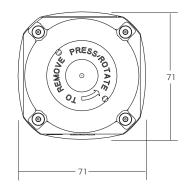

### **Features and Benefits**

- In accordance with EN14595
- Pressure Die-Cast aluminium design, stainless steel and acetal components for durability and longer life time
- Automatic sealing in case of a tanker rollover
- Pressure Flow capacity of 41 m³/h at 200 mbar
- Vacuum Flow capacity of 155 m<sup>3</sup>/h at 70 mbar
- **Lightweight** durable design (400 gram)
- **Removable** filter for easy serviceability
- Viton GFLT seals
- Quick-Strip-In-place design, no tools required
- Suitable for all Civacon 10" pressure activated fill-covers (PAF)
- **Double** dovetail grooves for poppet O-rings for a more secure and longer-lasting seal
- 11/4 BSPP connection