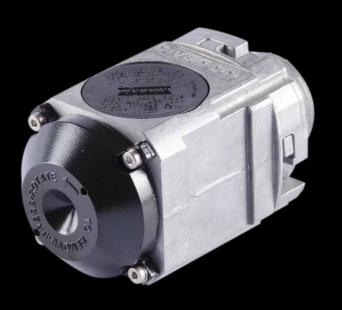

# **Pressure Vacuum Vent**

CIVACON's NV3000E high-flow pressure vacuum vent is designed for durability, safety and service performance.

NV3000E, Pressure Vacuum Vent