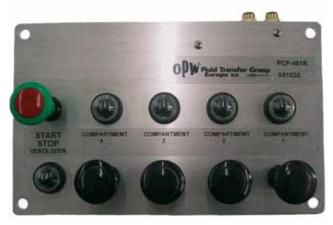

#### **Features and Benefits**

- Compartment visual indicators allow the operator to easily see the condition of the bottom valves. Black is closed, Green is open.
- Material seals available in both Delrin and Buna-N
- **RF unit** and emergency air switch is optional for additional safety
- Three emergency stop switches for improved safety
- PCU model is contained in a corrosion-resistant lockable stainless steel box
- Door brake interlock is included in the PCU model only
- Automatic closure with less than 4.5 bar is also a standard feature on the PCU model
- PCP model is manufactured with a mounting plate

PCP-461R

PCU-661L

#### ABOUT THE PCU AND PCP SYSTEM

By pulling the green vapor button all vapor vents will open.

The indicator under the green push button will turn from black to green indicating all vapor vents are open. By pulling the compartment switches the selected bottom valve will open and the light indicator will change from black to green meaning the bottom valve of the compartment is open.

Pushing the red emergency button in the pneumatic control box will close down all the bottom valves and vapor vents. The compartments with a green indicator will turn black as well as the indicator of the vapor valves.

### **Pneumatic Control Units**

| PCU-*61** | * Number of compartments (4 to 10)  ** R for right orientation, L for left orientation  Example: 7 compartment tank-truck, with right orientation: PCU-761R |
|-----------|-------------------------------------------------------------------------------------------------------------------------------------------------------------|
| PCP-*61R  | Pneumatic Control Panel, * Number of compartments (2 to 6) Example: 3 compartment tank-truck: PCP-361R                                                      |