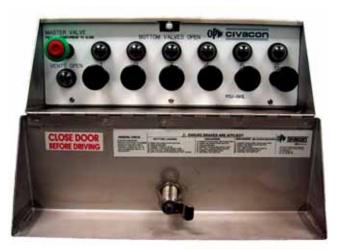

#### **Features and Benefits**

- Compartment visual indicators allow the operator to easily see the condition of the bottom valves. Black is closed, Green is open.
- Material seals available in both Delrin and Buna-N
- **RF unit** and emergency air switch is optional for additional safety
- Three emergency stop switches for improved safety
- PCU model is contained in a corrosion-resistant lockable stainless steel box
- Door brake interlock is included in the PCU model only
- Automatic closure with less than 4.5 bar is also a standard feature on the PCU model
- PCP model is manufactured with a mounting plate

PCP-461R

PCU-661L

#### ABOUT THE PCU AND PCP SYSTEM

By pulling the green vapor button all vapor vents will open.

The indicator under the green push button will turn from black to green indicating all vapor vents are open. By pulling the compartment switches the selected bottom valve will open and the light indicator will change from black to green meaning the bottom valve of the compartment is open.

Pushing the red emergency button in the pneumatic control box will close down all the bottom valves and vapor vents. The compartments with a green indicator will turn black as well as the indicator of the vapor valves.

The PCU model comes standard with two remote emergency buttons

### **Pneumatic Control Units**

| PCU-*61** | * Number of compartments (4 to 10)  ** R for right orientation, L for left orientation  Example: 7 compartment tank-truck, with right orientation: PCU-761R |
|-----------|-------------------------------------------------------------------------------------------------------------------------------------------------------------|
| PCP-*61R  | Pneumatic Control Panel, * Number of compartments (2 to 6) Example: 3 compartment tank-truck: PCP-361R                                                      |