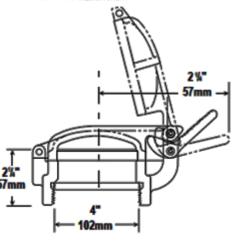

#### **Ordering Specifications**

| Part Number | in. | Mm  | lbs.  | kg   |
|-------------|-----|-----|-------|------|
| 269-0085    | 4   | 102 | 10.92 | 4.91 |