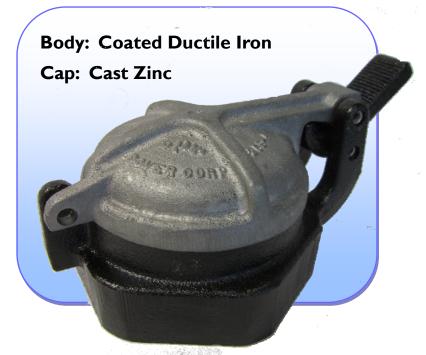

#### **OPW 269 Sanitary Tank Hatch**

The OPW 269 Sanitary Tank Hatch threads onto the fill pipe of an underground sanitary waste disposal tank. The 269 is foot-operated and quickopening/closing for clean emptying of sanitary waste from RV's, campers and travel trailers.

### **Replacement Parts**

| Part Number | Description |  |
|-------------|-------------|--|
| D00800B     | Сар         |  |
| H05783DI    | Treadles    |  |
| H05784M     | Pin         |  |

**OPW Fueling Containment Systems** 3250 US Highway 70 Business W. Smithfield, NC 27577 Customer Service: I-800-422-2525 www.opwglobal.com