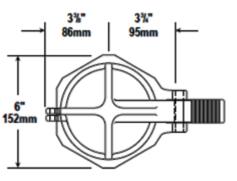

#### **Ordering Specifications**

| Part Number | in. | Mm  | lbs.  | kg   |
|-------------|-----|-----|-------|------|
| 269-0085    | 4   | 102 | 10.92 | 4.91 |