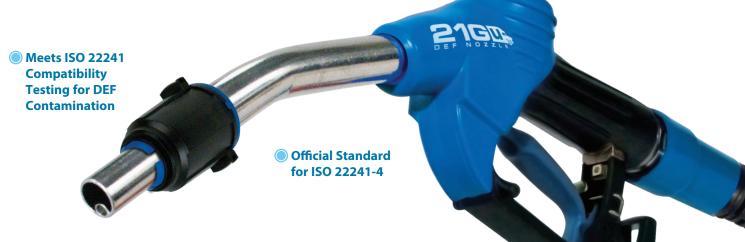

## The OPW **21G** DEF-Filling System

#### There's Nothing Else Like It!

- **DEF Nozzle Reliable. Durable. Distinctive.**The Tried & Proven DEF-Filling Standard in Europe
- Mis-Filling Prevention Device Unique. Proven. Insurance. Affordable Insurance Policy Against the Risks of DEF Mis-filling
- DEF Swivel/Breakaway Compact. Smooth. Reconnectable. Long-Lasting & User-Friendly
- **DEF Hose Flexible. Robust. Lightweight.**Rugged durability with superior flow performance
- Specially Designed Nozzle Spout
   An Integral Magnetic Interlock-Actuated Valve opens when the spout passes through the OPW Mis-Filling Prevention Device located inside the vehicle DEF fill pipe

# Unique Mis-Filling Prevention Device (MFPD) The heart of the 21Gu DEF Mis-Filling Prevention system

DEF mis-filling can be expensive. The OPW 21Gu MFPD offers the industry's most effective and affordable insurance policy against mis-filling mishaps — actually stopping them before they happen. There is no better way to protect your investment and the environment.

#### **Are You Protected?**

A fixed magnetic field within the Mis-Filling Prevention Device actuates a magnetic interface in the spout of the 21Gu nozzle to allow the flow of DEF. Without the Mis-Filling Prevention Device, the DEF nozzle will not flow. Put the nozzle in the wrong tank...say, your diesel tank...no problem, the nozzle will not flow. No other DEF-filling nozzle has this DEF mis-filling protection capability.

### **216**

WITH the OPW 21Gu nozzle and Mis-Filling Prevention Device (MFPD), your investment is safe.