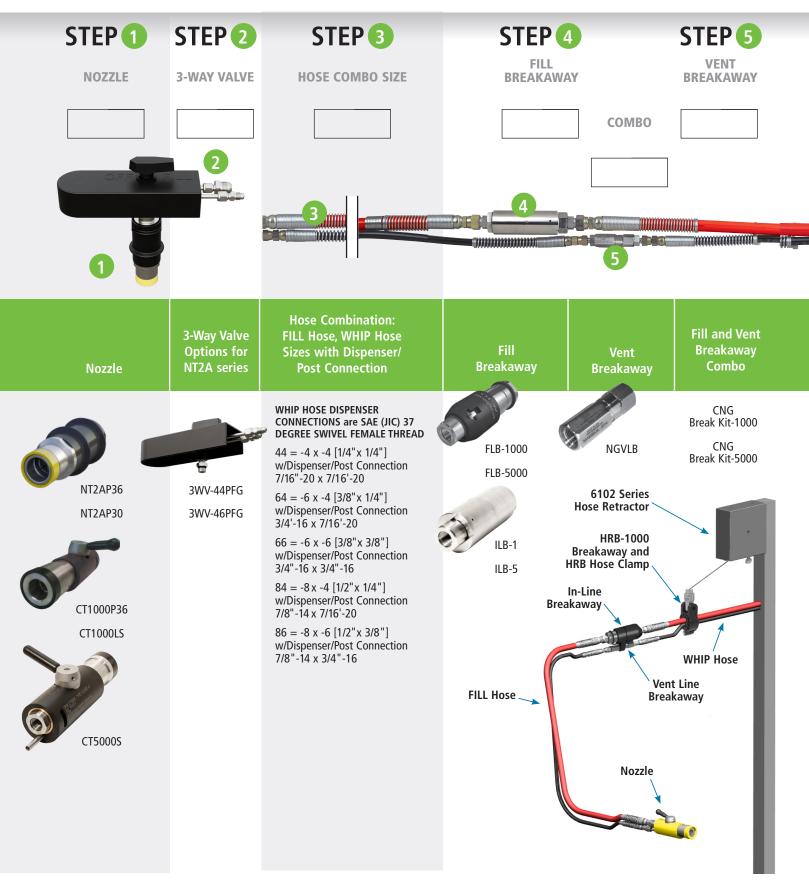

## **STEP-BY-STEP OPW CNG HOSE**

## **KIT ORDERING SPECIFICATIONS**

| STEP 6<br>FILL HOSE<br>LENGTH                 | STEP 7<br>WHIP HOSE<br>LENGTH      | STEP 8<br>DISPENSER CONNECTION<br>WHIP HOSE FILL                                                                                                                                                                                           | STEP 9<br>DISPENSER CONNECTION<br>WHIP HOSE VENT                                                                                                                                                                                           | STEP 10<br>RETRACTORS<br>AND CLAMPS                                                                            |
|-----------------------------------------------|------------------------------------|--------------------------------------------------------------------------------------------------------------------------------------------------------------------------------------------------------------------------------------------|--------------------------------------------------------------------------------------------------------------------------------------------------------------------------------------------------------------------------------------------|----------------------------------------------------------------------------------------------------------------|
|                                               |                                    | LOCATE YOUR DISPENSI                                                                                                                                                                                                                       | ER CONNECTION BELOW                                                                                                                                                                                                                        |                                                                                                                |
| 6<br>7<br>9                                   |                                    | Customer-specified<br>Dispenser/Post Connection<br>WHIP Hose FILL                                                                                                                                                                          | Customer-specified<br>Dispenser/Post Connection<br>WHIP Hose VENT                                                                                                                                                                          |                                                                                                                |
| FILL Hose<br>Length (feet)                    | WHIP Hose<br>Length (feet)         | MJ4 = MALE 37deg JIC 7/16"-20<br>MJ6 = MALE 37deg JIC 3/4"-16<br>MJ8 = MALE 37deg JIC 7/8"-14<br>MO4 = Male ORFS 7/16"-20<br>MO6 = Male ORFS 3/4"-16<br>MO8 = Male ORFS 7/8"-14<br>FO4 = Female ORFS 7/16"-20<br>FO6 = Female ORFS 3/4"-16 | MJ4 = MALE 37deg JIC 7/16"-20<br>MJ6 = MALE 37deg JIC 3/4"-16<br>MJ8 = MALE 37deg JIC 7/8"-14<br>MO4 = Male ORFS 7/16"-20<br>MO6 = Male ORFS 3/4"-16<br>MO8 = Male ORFS 7/8"-14<br>FO4 = Female ORFS 7/16"-20<br>FO6 = Female ORFS 3/4"-16 | Retractors<br>and Clamps                                                                                       |
| 8<br>18<br>22<br>Specify<br>Specify your leng | 2<br>Specify<br>gths & get a quote | FO8 = Female ORFS 7/8"-14<br>MS4 = Male SAE 7/16"-20<br>MS6 = Male SAE 3/4"-16<br>MS8 = Male SAE 7/8"-14<br>FS4 = Female SAE 7/16"-20<br>FS6 = Female SAE 3/4"-16<br>FS8 = Female SAE 7/8"-14<br>Specify                                   | FO8 = Female ORFS 7/8"-14<br>MS4 = Male SAE 7/16"-20<br>MS6 = Male SAE 3/4"-16<br>MS8 = Male SAE 7/8"-14<br>FS4 = Female SAE 7/16"-20<br>FS6 = Female SAE 3/4"-16<br>FS8 = Female SAE 7/8"-14<br>Specify                                   | 6102-CNG (-6 x -4)<br>6102-CNG2 (-8 x -6)<br>6102-CNG3 (-8 x -4)<br>6102-CNG4 (-4 x -4)<br>6102-CNG5 (-6 x -6) |