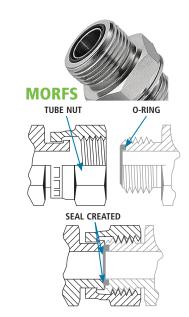

-16 | Retractors<br>and Clamps                                                                                       |
| 8<br>18<br>22<br>Specify<br>Specify your leng | 2<br>Specify<br>gths & get a quote | FO8 = Female ORFS 7/8"-14<br>MS4 = Male SAE 7/16"-20<br>MS6 = Male SAE 3/4"-16<br>MS8 = Male SAE 7/8"-14<br>FS4 = Female SAE 7/16"-20<br>FS6 = Female SAE 3/4"-16<br>FS8 = Female SAE 7/8"-14<br>Specify                                   | FO8 = Female ORFS 7/8"-14<br>MS4 = Male SAE 7/16"-20<br>MS6 = Male SAE 3/4"-16<br>MS8 = Male SAE 7/8"-14<br>FS4 = Female SAE 7/16"-20<br>FS6 = Female SAE 3/4"-16<br>FS8 = Female SAE 7/8"-14<br>Specify                                   | 6102-CNG (-6 x -4)<br>6102-CNG2 (-8 x -6)<br>6102-CNG3 (-8 x -4)<br>6102-CNG4 (-4 x -4)<br>6102-CNG5 (-6 x -6) |









HRB-0404 HRB-0604 HRB-0804 HRB-0606

HRB-0806

HRB-1000 (HOSE RETRACTOR BREAKAWAY)