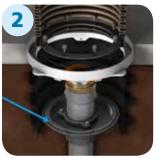

#### **Replace Bellows in 3 Easy Steps**

Remove Upper Bolts and Ring

Remove Lower Bolts and Ring and Remove Bellows

Replace Bellows, Reinstall Upper and Lower Rings

No Need to Remove Base in order to Replace Bellows