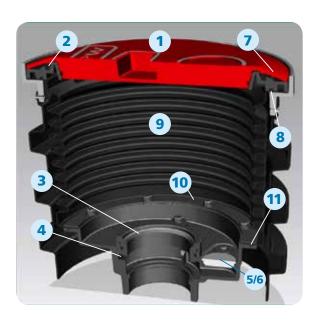

#### 1-2200 Series Replacement Parts

|    | Part/Kit<br>Number | Description                                                            |
|----|--------------------|------------------------------------------------------------------------|
| 1  | 207235             | Cover                                                                  |
| 2  | H12229M            | Cover Seal                                                             |
| 3  | 201739             | Flange Adapter                                                         |
| 4  | 201692             | Flange Adapter O-Ring                                                  |
| 5  | 1DK-2100-EVR       | Drain valve sub assembly                                               |
| 6  | 1DP-2100           | Drain Plug Kit                                                         |
| 7  | 208951             | Upper Ring Replacement Kit (includes; o-ring and hardware)             |
| 8  | 207243             | Upper Ring O-Ring                                                      |
| 9  | 208952             | Bellows Replacement Kit (includes; o-rings, split rings, and hardware) |
| 10 | 207212             | Lower Split Ring, Each (2 required per spill container)                |
| 11 | 207211             | Lower Bellows O-ring                                                   |
|    | 208197             | Installation Instructions                                              |