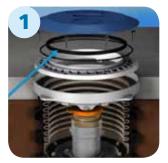

#### **Replace Bellows in 3 Easy Steps**

Remove Upper Bolts and Ring

Remove Lower Bolts and Ring and Remove Bellows

Replace Bellows, Reinstall Upper and Lower Rings

No Need to Remove Base in order to Replace Bellows