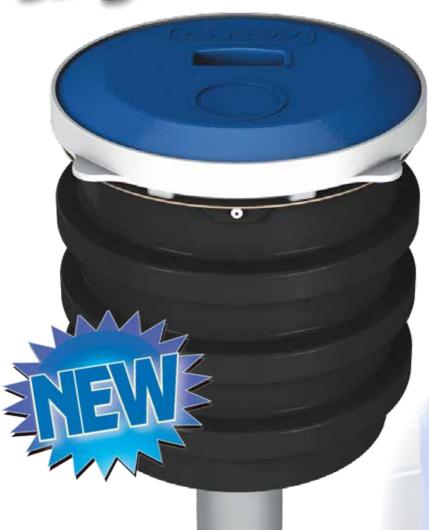

#### **Replace Bellows in 3 Easy Steps**

Remove Upper Bolts and Ring

Remove Lower Bolts and Ring and Remove Bellows

Replace Bellows, Reinstall Upper and Lower Rings

No Need to Remove Base in order to Replace Bellows