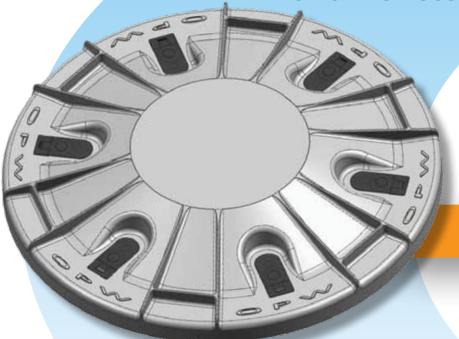

## You spoke and we listened!

In an effort to provide you with the most up to date product line possible, OPW is proud to release a new specifically designed latched Fiberglass Tank Sump Lid.

NEW!

Product # Description

CLC-33 Latched Fiberglass Tank Sump Lid

This lid is available to replace the "Mechanically Fastened" lids with knobs on retrofit applications. Our new latched Tank Sump Cover Lid includes:

- Six latch and cover design to ensure even sealing
- Holes in the lid to allow installation on 33" Fiberglass or Polyethylene Tanks Sumps
- Handles on the lid to allow for easy carrying
- Lid strength is three times stronger than our previous lid
- Retrofitable to existing OPW Polyethylene and Fiberglass Tank Sumps that have the Mechanically Fastened Lid.