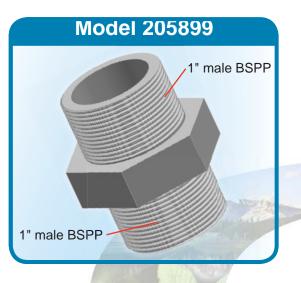

## Adaptors Available For Installation Flexibility

Anchoring

into body

brackets built

3250 US Hwy. 70 Business West • Smithfield, NC 27577 Customer Service: (800) 422–2525 • Fax: (800) 421–3297 Technical Service: **877–0PW–TECH** (877) 679–8324