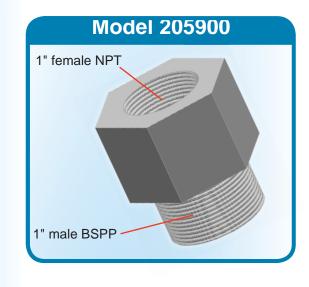

## Adaptors Available For Installation Flexibility

Anchoring

into body

brackets built

3250 US Hwy. 70 Business West • Smithfield, NC 27577 Customer Service: (800) 422–2525 • Fax: (800) 421–3297 Technical Service: **877–0PW–TECH** (877) 679–8324