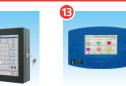

#### **TANK GAUGES**

12

**SiteSentinel®** 

Integra with Probes and Sensors

**SiteSentinel®** Nano<sup>®</sup> with Probes and Sensors

Hanging Hardware Kits including Nozzles, Swivels, Breakaways and Hoses