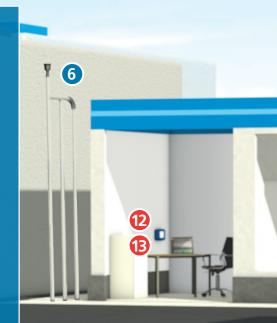

#### PIPING AND CONTAINMENT

**Dispenser Sumps** 

(Loop or Conventional)

FlexWorks Piping FlexWorks Pipe Coupling

12 13

TANK-TOP EQUIPMENT

8

4

#### **TANK GAUGES**

12

**SiteSentinel®** 

Integra with Probes and Sensors

**SiteSentinel®** Nano<sup>®</sup> with Probes and Sensors

Hanging Hardware Kits including Nozzles, Swivels, Breakaways and Hoses