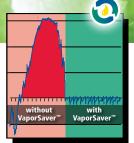

# **ONE COMPANY. ONE WORLD. ONE SOURCE.**<sup>™</sup>

The ORVR Certified VAP ORSAVER<sup>™</sup> by OPW utilizes advanced technology to monitor and control tank pressure and then separate gasoline vapors into fuel and air. The fuel is returned to the tank for additional sales and only clean air is released into the atmosphere.

Keeps tank vapor spaces at an average negative pressure

VAPORSAVER

Fuel separation process is returned to tank where it can be sold

Clean air is released into the atmosphere

- Pays for itself by elimination of loss (2-4 years typical)
- Low cost retrofit no excavation is typically required
- Works with your existing hanging hardware
- Compatible with Stage I and/or Stage II vapor recovery