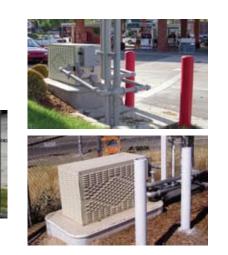

|  |  |  |
| ATEX Listing                           | SIRA 03ATEX 9535                          |  |  |  |
| TUV Certification                      | 97-11.1                                   |  |  |  |
| Independent 3rd Party Certified        | C-030501                                  |  |  |  |
| Maryland Regulation                    | Chapter 02.03 C(5)b                       |  |  |  |
| Texas ORVR Certification               | Approval Letter: 12/01/04                 |  |  |  |
| Mexico Approval                        | Cert. #: SEGEMDGPCCAT-MTSRVDOVER/001/2004 |  |  |  |
| KHK Japan Approval                     | File # 16-4-5                             |  |  |  |
| Selected equipment for the Wisconsin G | reen Gas Initiative                       |  |  |  |





# **Ordering Specifications**

| Quantity | Product  | Description               | Configuration | Power    | Typical Application            |   |
|----------|----------|---------------------------|---------------|----------|--------------------------------|---|
| 1        | 00-50006 | VaporSaver <sup>™</sup> 1 | CARB/UL       | 60 HZ    | USA, Mexico                    |   |
| 1        | 00-50001 | VaporSaver <sup>™</sup> 1 | CARB/UL       | 60 HZ    | CARB Executive Order 6-70-204A | _ |
| 1        | 00-50002 | VaporSaver <sup>™</sup> 1 | CARB/UL       | 50 HZ    | Asia, India, Southern Cone     | _ |
| 1        | 00-50003 | VaporSaver <sup>™</sup> 1 | ATEX/TUV      | 60 HZ    | Europe                         |   |
| 1        | 00-50004 | VaporSaver <sup>™</sup> 1 | ATEX/TUV      | 50