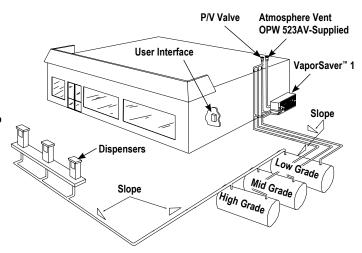

Europe                         |   |
| 1        | 00-50004 | VaporSaver <sup>™</sup> 1 | ATEX/TUV      | 50 HZ    | Europe                         | _ |
| 1        | 00-50005 | VaporSaver <sup>™</sup> 1 | КНК           | 60/50 HZ | Japan                          | _ |

### Specifications

- 208-230 VAC
- 50/60 hz
- Single phase
- 2.4 hp plus 2 amps

Please verify the power requirements for the intended installation location. The VaporSaver is not interchangeable or field modifiable.

## **Components**





#### User Interface

- Width, 8 14 (21 cm)
- Depth, 6 120 (16.5 cm)
- Height, 10 % (26.35 cm)
- Weight, 30 lbs (13.5 kg)
- Depth, 20
   (51 cm)

**Control System** 

- Height, 26 12 1 (67 cm)
- · Weight, 300 lbs (135 kg)



## Atmospheric Vent Cap

• Width, 50 121 (128 cm) • 523AV-02UL



VaporSaver Installation Instruction Sheet Order Number: H15985M

### **Replacement Parts**

| Part #   | Description                                                                                                                                                                                                                                                                        | Part #