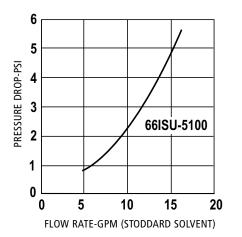

## OPW 66ISU Vacuum-Assist Stage II Vapor Recovery Breakaways

Single use, vapor poppeted Vacuum-Assist Breakaways available. Designed for those who desire single use breakaway protection on vacuum-assist systems. The 66ISU-5100 comes with a vapor poppet which seals the vapor side during separation.



## **Materials**

Body: Aluminum Main Seals: Viton® Weight: .53 lbs., 0.24 kg



66ISU-5100

#### **Features**

- UL listed for use in gasoline, diesel and up to 10% ethanol blends.
  Specific listings available at www.opwglobal.com.
- Separates at 300 pounds of axial force.
- Disposable, shear-pin design.

## **Ordering Specifications**

| Product #  | Threads              |
|------------|----------------------|
| 66ISU-5100 | M34 Metric Breakaway |



Durable, lightweight construction.

• 50 psi (3.45 bar) maximum pressure.

Minimum vapor pressure drop.

**Design working pressure** 



# CARB

California Air Resources Board