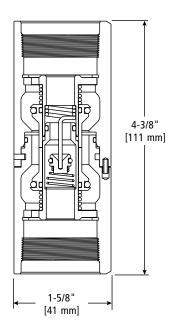

## **Materials**

Body: Aluminum Main Seals: Viton® Weight: .53 lbs., 0.24 kg

66ISU-5100