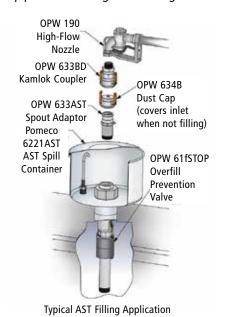

## Fuel Delivery Couplers And Accessories

Fuel Delivery Couplers and Accessories are designed to connect fuel delivery transport truck hoses or nozzles to the fill pipe of an aboveground storage tank.

Typical AST Filling Application

### Kamlok® Couplers

The 633BD has a Kamlok® Coupler on one end and external threads on the other end. This coupler should be threaded into an OPW 190 Nozzle and then coupled to the 61fSTOP for filling ASTs.

### **Tank Inlet Spout Adaptors With Crossbar**

The 633AST Series Adaptors, with a boss installed across the inlet, are designed to prohibit open-fills. Adaptors are supplied with the 61 fSTOP to provide for tight-fills.

### **Tank Inlet Spout Adaptors**

The 633AST is an adaptor that can be threaded onto a 297 Spout. The spout and adaptor assembly may then be attached to a 190 Nozzle equipped with a 633BD Kamlok® coupler for open filling of ASTs when a 61fSTOP is not installed.

#### **Dust Caps**

The 634B Dust Caps are installed on 633AST Adaptors when not in use to deter dust, debris and water from entering the tank.