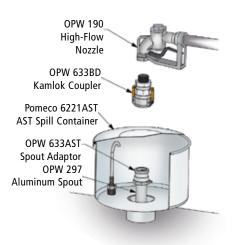

## Fuel Delivery Couplers And Accessories

Fuel Delivery Couplers and Accessories are designed to connect fuel delivery transport truck hoses or nozzles to the fill pipe of an aboveground storage tank.

Typical AST Filling Application

### Kamlok® Couplers

The 633BD has a Kamlok® Coupler on one end and external threads on the other end. This coupler should be threaded into an OPW 190 Nozzle and then coupled to the 61fSTOP for filling ASTs.

### **Tank Inlet Spout Adaptors**

The 633AST is an adaptor that can be threaded onto a 297 Spout. The spout and adaptor assembly may then be attached to a 190 Nozzle equipped with a 633BD Kamlok® coupler for open filling of ASTs when a 61fSTOP is not installed.