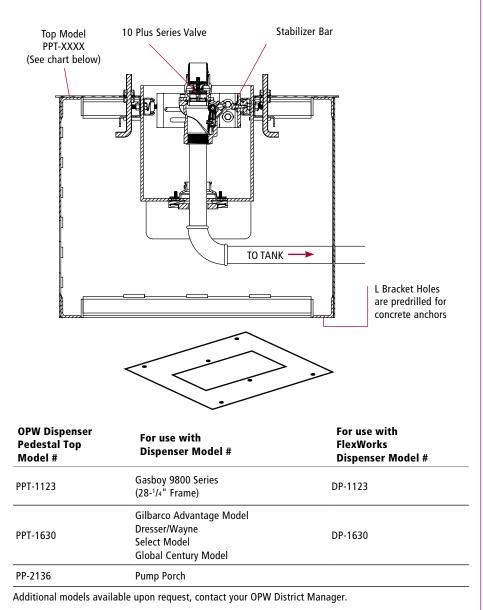

## **OPW Dispenser Pedestal**

- Designed specifically for AST dispenser applications
- Offers a way to contain leaks from AST dispensers during use and filter change outs
- Provides a raised platform for AST pipe runs into the dispenser to avoid burring underground piping
- Flexible by design interchangeable tops for a variety of dispenser pans