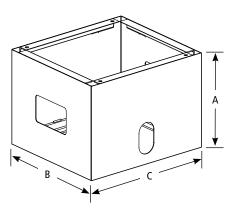

## **Dimensions: Model No. PP-2136**

|        | in.    | cm    |
|--------|--------|-------|
| А      | 21     | 53.34 |
| В      | 26     | 66.04 |
| С      | 36     | 91.44 |
| Weight | 82 lbs | 37 kg |