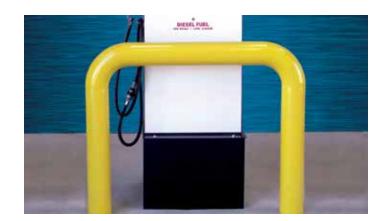

## **OPW Dispenser Pedestal**

- Designed specifically for AST dispenser applications
- Offers a way to contain leaks from AST dispensers during use and filter change outs
- Provides a raised platform for AST pipe runs into the dispenser to avoid burring underground piping
- Flexible by design interchangeable tops for a variety of dispenser pans

WARNING: Dispenser and pedestal must be surrounded by protective bumper curbing. Shear Valve is a fire valve only when installed in the pump pedestal.