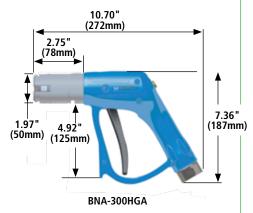

# **Autogas BNA-300A** and BNA-300HGA Series **LPG Nozzles**

The BNA-300A and BNA-300HGA nozzles with Thumb Release are designed for the Italian-Type coupling. Nozzle inlet has 1" BSPP threads. Also available in brass models.

### **Specifications:**

MAWP: 362 psi (25 bar)

LPG Discharge on Disconnect: Less than 1 cm3

Locking Release: Push Button on Body

Coupling Style: Italian Style

Temperature Range: -40° F to 212° F (-40° C to 100° C)

## **Ordering Specifications**

| Product #  | Inlet Thread Size                            | Service Pressure |        | Weight              |
|------------|----------------------------------------------|------------------|--------|---------------------|
| BNA-300A   | 1" BSPP                                      | 362 psi          | 25 bar | 3.41 lbs. (1.55 kg) |
| BNA-300HGA | 1" BSPP                                      | 362 psi          | 25 bar | 3.52 lbs. (1.60 kg) |
| OT321      | 3/4" - 14 BSPP Female x<br>1" - 11 BSPP Male |                  |        |                     |
| OT420      | Replaceable Rubber Cover                     |                  |        |                     |