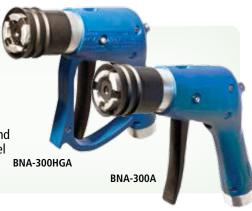

# **Autogas BNA-300A** and BNA-300HGA Series **LPG Nozzles**

The BNA-300A and BNA-300HGA nozzles with Thumb Release are designed for the Italian-Type coupling. Nozzle inlet has 1" BSPP threads. Also available in brass models.

#### **Features**

- User-Friendly Single-Action Operation - entire fueling operation is initiated by simply engaging nozzle to the receptacle with a single squeeze of the hand.
- ◆ New Ergonomic Design 2 resin shells insulate and protect the internal parts from falls and the operator from the effects of the low temperature generated by the high-flow LPG. Minimum effort is required to couple the nozzle and the ergonomic release button makes release easier. BNA-300HGA comes with lever guard.
- Ease of Use incorporates a single plane 360° inlet swivel.
- Low Vent Volume upon Disconnect: 1.6cc