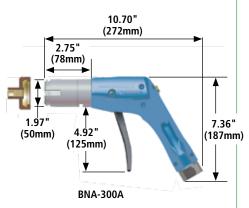

# **Autogas BNA-300A** and BNA-300HGA Series **LPG Nozzles**

The BNA-300A and BNA-300HGA nozzles with Thumb Release are designed for the Italian-Type coupling. Nozzle inlet has 1" BSPP threads. Also available in brass models.

### **Specifications:**

MAWP: 362 psi (25 bar)

LPG Discharge on Disconnect: Less than 1 cm3

Locking Release: Push Button on Body

Coupling Style: Italian Style

Temperature Range: -40° F to 212° F (-40° C to 100° C)

## **Ordering Specifications**

| Product #  | Inlet Thread Size                            | Service Pressure |        | Weight              |
|------------|----------------------------------------------|------------------|--------|---------------------|
| BNA-300A   | 1" BSPP                                      | 362 psi          | 25 bar | 3.41 lbs. (1.55 kg) |
| BNA-300HGA | 1" BSPP                                      | 362 psi          | 25 bar | 3.52 lbs. (1.60 kg) |
| OT321      | 3/4" - 14 BSPP Female x<br>1" - 11 BSPP Male |                  |        |                     |
| OT420      | Replaceable Rubber Cover                     |                  |        |                     |