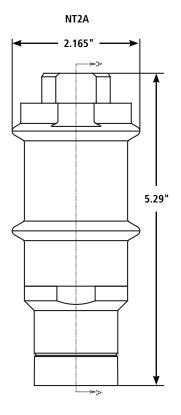

# NT2A Series General **Purpose Nozzles (NGV1** & ISO14469, Type 2 or 3)

The NEW NT2A Series nozzle is designed to be versatile for all of your Type-2 CNG fueling applications. The NT2A has true Class-A specified durability and will optimize your time-fill, fast-fill and fleet fueling sites. The ergonomic design, positive locking jaws and best in class internal seals will make this nozzle the preferred choice of your operators.

## **Specifications:**

Min. Flow Rate: 2340 SCFM @ 3000 psid Temperature Range: -40° F to 185° F (-40° C to 85° C) Cv: 1.22 MAWP: 4532 psi (312.5 Bar)