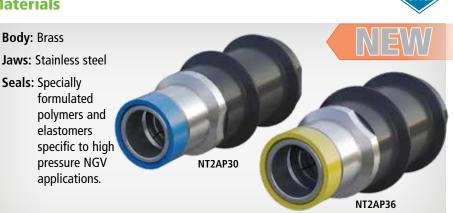

### **Materials**

## **Ordering Specifications**

| Product # | Inlet<br>Thread Size      | Color  | Service<br>Pressure       |                    | Weight.           |
|-----------|---------------------------|--------|---------------------------|--------------------|-------------------|
| NT2AP30   | SAE - 6, 9/16"-<br>18 UNF | Blue   | NGV1 P30<br>ISO14469 B200 | 3000 psi (200 bar) | 1.98 lb.<br>900 g |
| NT2AP36   | SAE - 6, 9/16"-<br>18 UNF | Yellow | NGV1 P36<br>ISO14469 B200 | 3600 psi (250 bar) | 1.98 lb.<br>900 g |