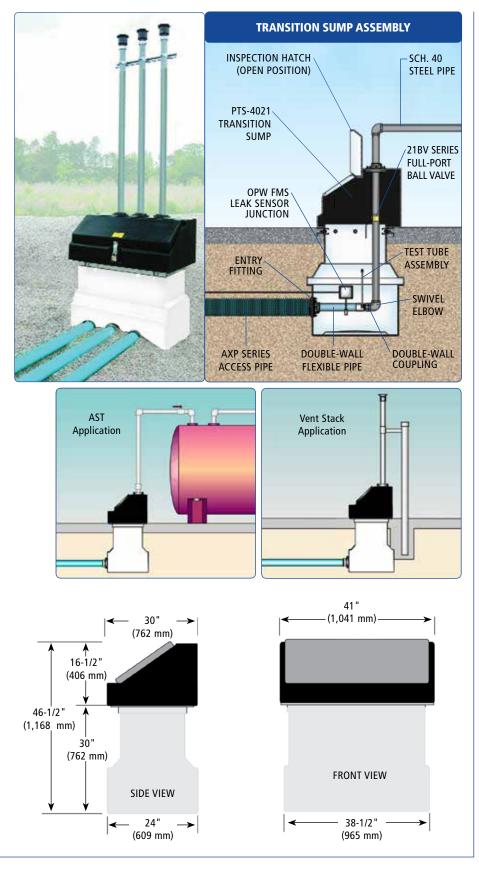

## **Transition Sumps**

## Model PTS-4021 Transition Sump

(2 Piece - Polyethylene Sump/ Polyethylene Top)

- Non-corroding, polyethylene sump container
- Weatherproof lockable cover
- Exterior anchoring system

AST Application: Provides secondary containment and accessibility to the fittings that connect the underground supply piping to the rigid supply piping that leads from an above ground storage tank.

Vent Stack Application: Transition sump is used for containment and accessibility to the fittings. At the vent stack, where the underground vent piping connects to the rigid vent stack piping.