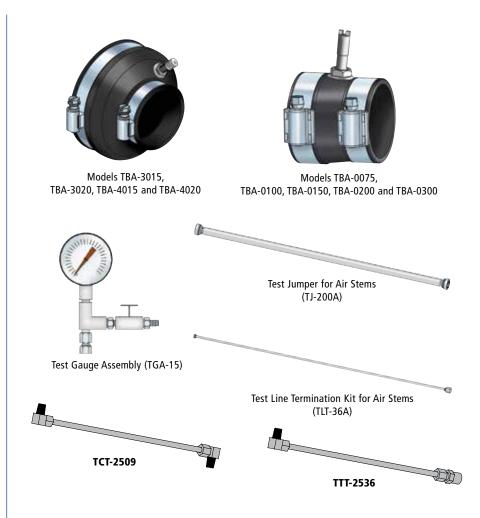

## **Test Boots**

FlexWorks Test Boots are used to isolate and air-test the interstitial space between the primary and secondary pipe. One test boot is required for each pipe end.

## **Ordering Specifications - Test Boot & Testing Equipment**

| Model #  | Application                                                             | Weight |      |
|----------|-------------------------------------------------------------------------|--------|------|
|          |                                                                         | lbs.   | kg   |
| TBA-0075 | <sup>3</sup> / <sub>4</sub> " Test Boot with Air Stem                   | 0.20   | 0.09 |
| TBA-0100 | 1" Test Boot with Air Stem                                              | 0.20   | 0.09 |
| TBA-0150 | 1.5" Test Boot with Air Stem                                            | 0.35   | 0.16 |
| TBA-0200 | 2" Test Boot with Air Stem                                              | 0.40   | 0.18 |
| TBA-0300 | 3" Test Boot with Air Stem                                              | 0.70   | 0.32 |
| TBA-3015 | 3" to 1.5" Test Boot with Air Stem                                      | 0.35   | 0.16 |
| TBA-3020 | 3" to 2" FRP Test Boot with Air Stem                                    | 0.40   | 1.18 |
| TBA-4015 | 4" to 1.5" Test Boot with Air Stem                                      | 0.75   | 0.34 |
| TBA-4020 | 4" to 2" Test Boot with Air Stem                                        | 0.75   | 0.34 |
| TBA-4030 | 4" to 3" FRP Test Boot with Air Stem                                    | 0.70   | 0.32 |
| TJ-200A  | Test Jumper for Air Stems                                               |        |      |
| TLT-36A  | Test Line Termination Kit for Air Stems                                 |        |      |
| TGA-15   | Test Gauge Assembly                                                     |        |      |
| TCT-2509 | Test Jumper for Double-Wall Coupling (DPC and SBC Series)               |        |      |
| TTT-2536 | Test Tube Termination Kit for Double-Wall Coupling (DPC and SBC Series) |        |      |
|          |                                                                         |        |      |