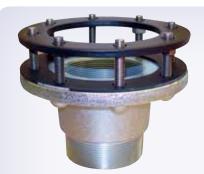

# Tank Sump Mounting Flanges

FlexWorks tank sump mounting flanges are used to mount FlexWorks tank sumps to 4" and 6" underground storage tank bung fittings. Flange top models (SMF-6) provide added flexibility in positioning of pump or extractor outlets. First, the riser or extractor is threaded into the top flange. The top flange is then oriented and bolted to the mounting flange.

Our No-Bolt style mounting flange, model TFA-4090, is also used to mount FlexWorks tank sumps to 4" underground storage tank bung fittings and attaches to the bottom of the sump base to provide a secure and liquid tight connection. This model has compression studs for added stability and fast and easy installation with a socket wrench.