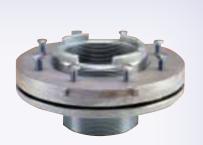

Our No-Bolt style mounting flange, model TFA-4090, is also used to mount FlexWorks tank sumps to 4" underground storage tank bung fittings and attaches to the bottom of the sump base to provide a secure and liquid tight connection. This model has compression studs for added stability and fast and easy installation with a socket wrench.

# **Ordering Specifications - Tank Fitting Adaptor**

| Part #   | Application                                          |
|----------|------------------------------------------------------|
| TFA-4090 | 4" Tank Fitting Adaptor, No Bolt Style               |
| SMF-4E   | 4" Tank Fitting Adaptor, Bolt Style                  |
| SMF-4EFT | 4" Tank Fitting Adaptor, Bolt Style, Extended Flange |
| SMF-6    | 6" Tank Fitting Adaptor, Bolt Style                  |