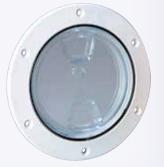

## **Sump Inspection Ports**

FlexWorks optional sight glass kits include urethane sealant (SL-1100).

# **Ordering Specifications - Sump Inspection Port**

| Part # | Application             |
|--------|-------------------------|
| SIP-4  | 4" Sump Inspection Port |