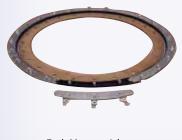

## **Tank Manway Adaptors**

FlexWorks Tank Manway Adaptors are used to mount tank sumps to a tank's outward flanged manway. This adaptor attaches to the tank's manway and compresses the fabricated sump base and gasket between two steel compression rings.

# **Ordering Specifications - Tank Manway Adaptor**

| Part #   | Application                   |
|----------|-------------------------------|
| TMA-2224 | Tank Manway Adaptor (22 inch) |
| TMA-2424 | Tank Manway Adaptor (24 inch) |