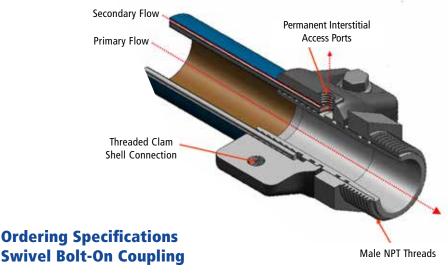

## New patent-pending Swivel Bolt-On Coupling system simplifies the interstitial connection process for FlexWorks Flexible Piping.

Our new FlexWorks Swivel Bolt-On Coupling features a double wall design that eliminates the need to trim back the secondary jacket. The need for rubber test boots is eliminated. Permanent access to the pipes interstice allows for future integrity testing or continuous interstitial monitoring. Swivel Bolt-On Couplings have an integral interstitial fluid path and a threaded access port located directly on the coupling collar. This state of the art method of connection is a cost effective solution that allows rapid system integrity testing as well as interstitial monitoring capability, at installation and in the future to accommodate new monitoring regulations.