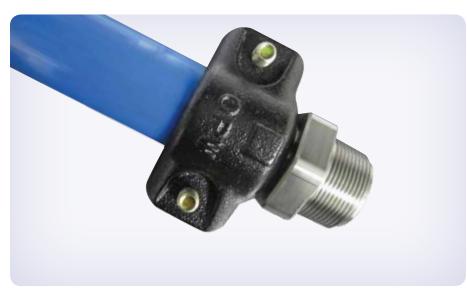

## OPW Retail Fueling Introduces a New Generation of Swivel Bolt-On Couplings

Announcing our revolutionary new SBC Swivel Bolt-On Double Wall Pipe Coupling. The new patent pending technology gives users the same great features as our revolutionary DPC swage on double wall fittings in a Bolt-on design. The SBC eliminates the need to trim back the secondary jacket – and eliminates the need for rubber test boots!

## **Features and Benefits**

- All Stainless Steel Wetted Surfaces
- No Jacket Stripping
- No Test Boots
- Male NPT Thread allows this coupling to be used with standard plumbing Tees and Elbows
- Decreased Installation Time
- Provides quick and effective means to monitor or retest secondary containment
- State-of-the-Art Clam Shell Interlock Design only available through OPW
- Double O-Ring Swivel Design for easy and secure connections