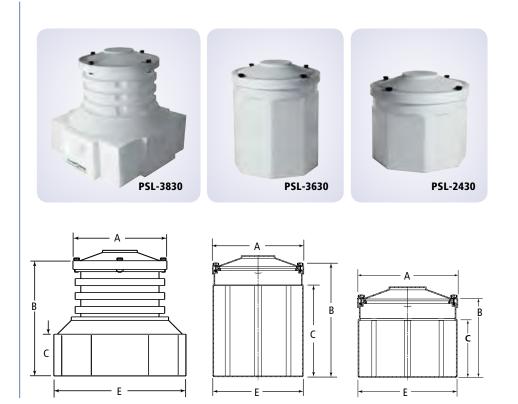

## Special Application Sumps & Extensions

FlexWorks Special Application Sumps are installed below-grade and provide a convenient means of housing a multitude of underground piping connections and equipment, including valves, filters, meters and pumps. The PSL-3830 Line Connection Sump has large horizontal flats to accommodate multiple piping entries. The PSL-3630 Tall Mini-Sump has long vertical flats to accommodate applications with varying pipe entry heights. The PSL-2430 Mini Sump is ideal for connecting long pipe runs in a contained area.

## **Ordering Specifications - Polyethylene Tank Sumps (with Compression Fit Covers)**

|          |                                        | Dimensions     |     |            |     |             |     |               |              |        |           |     | Burial Depth |      |      |      | Weight |    |
|----------|----------------------------------------|----------------|-----|------------|-----|-------------|-----|---------------|--------------|--------|-----------|-----|--------------|------|------|------|--------|----|
| Model #  | Application                            | Manway<br>Dia. |     | A<br>Cover |     | B<br>Height |     | Dimesions CXE |              | # of   | E<br>Base |     | max.         |      | min. |      |        |    |
|          |                                        | in.            | mm  | in.        | mm  | in.         | mm  | in.           | mm           | Panels | in.       | mm  | in.          | mm   | in.  | mm   | lbs.   | kg |
| PSL-2430 | Special Application<br>Sump, 24" x 30" | 30             | 762 | 27         | 686 | 24          | 914 | 16 x 10       | 406 x<br>254 | 8      | 26        | 660 | 36           | 914  | 26   | 660  | 36     | 16 |
| PSL-3830 | In-Line Sump,<br>38" x 30"             | 30             | 762 | 27         | 686 | 63          | 914 | 12 x 38       | 305 x<br>965 | 12     | 38        | 965 | 41           | 1041 | 29   | 737  | 85     | 38 |
| PSL-3630 | Special Application<br>Sump, 36" x 30" | 30             | 762 | 27         | 686 | 36          | 914 | 28 x 20       | 711 x<br>254 | 8      | 26        | 660 | 48           | 1219 | 40   | 1016 | 42     | 19 |