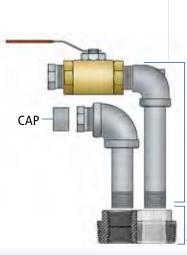

## Transition Assembly Specialty Fittings - 3/4" and 1"

TBP-100

Includes

**Rigid Pipe** 

Plug for the Port on TBA-4175 Series Test Boots: For use when running only one fuel line inside AXP Pipes.

— PTA-4175