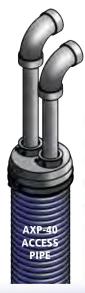

## Flexible Piping Systems for Fuel Oil & Generator Applications

The FlexWorks Fuel Oil Piping System is designed to provide a reliable fuel supply system to generators and boilers from remote fuel tanks. Typical applications include both a 3/4" supply and a 1" overflow return line running from a remote AST or UST to a generator engine or boiler day tank. Both lines are typically inserted into a common FlexWorks Access Pipe to provide retractable access to the fuel lines. See page 10 for fuel oil pipe. OPW will cut fuel oil pipe to length at no charge.

## Transition Assembly Specialty Fittings - 3/4" and 1"

TBP-100

Includes

**Rigid Pipe** 

Plug for the Port on TBA-4175 Series Test Boots: For use when running only one fuel line inside AXP Pipes.

— PTA-4175