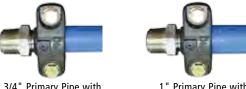

DEB-4175 Double Entry Boot Fitting

3/4" Primary Pipe with SBC Fitting 1" Primary Pipe with SBC Fitting