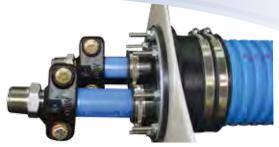

DEB-4175 Double Entry Boot Fitting

3/4" Primary Pipe with SBC Fitting 1" Primary Pipe with SBC Fitting

## Weight

| Model #  | Application                           | weight |      |
|----------|---------------------------------------|--------|------|
|          |                                       | lbs.   | kg   |
| SBC-2075 | Swivel Bolt-On Coupling 3/4" NPT      |        |      |
| SBC-2100 | Swivel Bolt-On Coupling 1" NPT        |        |      |
| DEB-4175 | 3/4" and 1" Double Entry Boot Fitting | 3.25   | 1.47 |