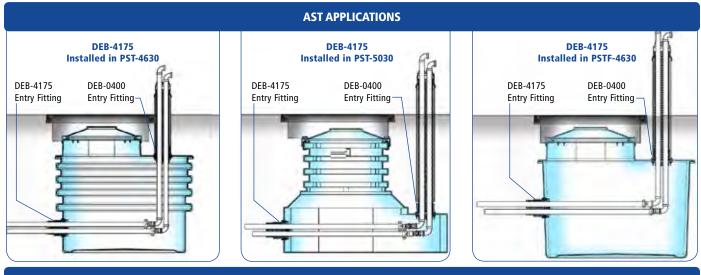

FlexWorks Fuel Oil Piping Pipe Above/Below Ground Transition Assembly –

For slab penetration of 4" (10 cm) access pipe with 3/4" (2 cm) or 1" (3 cm) Fuel Oil Pipes

PDT-411 FlexWorks Double-Tapped Tank Bung Fitting, 4" (10 cm) MNPT w/Dual 1" (3 cm) FNPT Taps - Used in 4" (10 cm) Tank Bung to accommodate FOP Supply and Return Lines