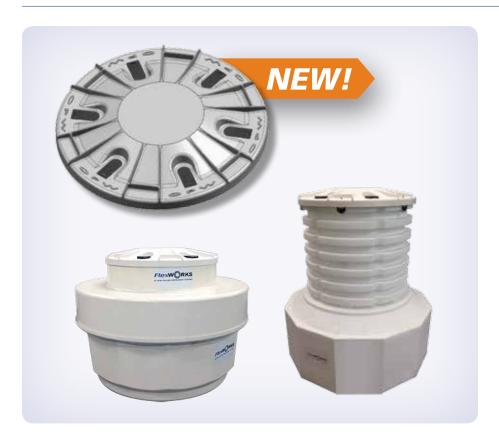

### **New Latched Fiberglass Tank Sump Lids**

Our new specially designed latched Fiberglass Tank Sump Lid is now available on our Fiberglass Sump Models. Our new lid can also be ordered as a replacement Lid for our Polyethlene Sumps.

This lid is available to replace the "Mechanically Fastened" lids with knobs on retrofit applications.

#### **Features & Benefits:**

- Six latch and cover design to ensure even sealing.
- Holes in the lid to allow installation on 33" Fiberglass or Polyethylene Tank Sumps.
- Lid strength is three times stronger than our previous lid.
- Retrofitable to existing OPW Polyethylene and Fiberglass Tank Sumps that have the Mechanically Fastened Lid.