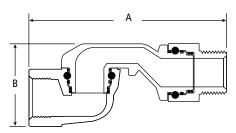

## **Ordering Specifications**

| Product #                                                    | Inlet/Outlet                                                            | Length<br>A | Depth<br>B |
|--------------------------------------------------------------|-------------------------------------------------------------------------|-------------|------------|
| 241TPS-0241<br>241TPS-0492* (E85)<br>241TPS-75RF** (E25/B20) | <sup>3</sup> / <sub>4</sub> " F x <sup>3</sup> / <sub>4</sub> " M (NPT) | 47/8"       | 23/16"     |
|                                                              | 19 mm x 19 mm                                                           | 124 mm      | 56 mm      |
| 241TPS-1000<br>241TPS-10RF*** (B20)                          | 1" F x 1" M (NPT)                                                       | 61/32"      | 217/32"    |
|                                                              | 25 mm x 25 mm                                                           | 153 mm      | 64 mm      |