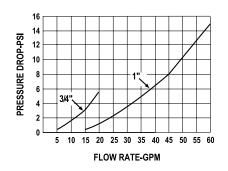

## **Features**

- UL and ULC listed for use in gasoline, diesel, and up to 10% ethanol blends. Specific listings available at www.opwglobal.com.
- Allows for easy nozzle positioning in fill pipes – utilizing two planes of rotation.
- Reduces premature hose wear utilizing two planes of rotation.
- Added protection vs. thermal and chemical degradation - Dual Seals.
- ◆ 50 psi (3.45 bar) maximum pressure.