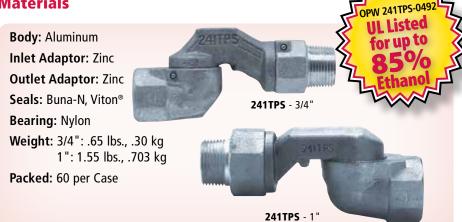

## **Materials**

## **Ordering Specifications**

| Product #                                                    | Inlet/Outlet                                                            | Length<br>A | Depth<br>B |
|--------------------------------------------------------------|-------------------------------------------------------------------------|-------------|------------|
| 241TPS-0241<br>241TPS-0492* (E85)<br>241TPS-75RF** (E25/B20) | <sup>3</sup> / <sub>4</sub> " F x <sup>3</sup> / <sub>4</sub> " M (NPT) | 47/8"       | 23/16"     |
|                                                              | 19 mm x 19 mm                                                           | 124 mm      | 56 mm      |
| 241TPS-1000<br>241TPS-10RF*** (B20)                          | 1" F x 1" M (NPT)                                                       | 61/32"      | 217/32"    |
|                                                              | 25 mm x 25 mm                                                           | 153 mm      | 64 mm      |