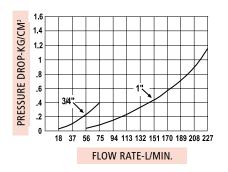

## **Features**

- UL and ULC listed for use in gasoline, diesel, and up to 10% ethanol blends. Specific listings available at www.opwglobal.com.
- Allows for easy nozzle positioning in fill pipes – utilizing two planes of rotation.
- Reduces premature hose wear utilizing two planes of rotation.
- Added protection vs. thermal and chemical degradation - Dual Seals.
- ◆ 50 psi (3.45 bar) maximum pressure.