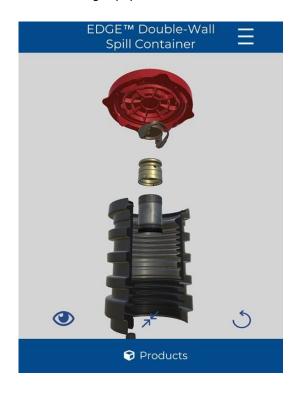

Fig. 1.1: Sample screens from OPW Retail Fueling App

In addition to viewing the photo-realistic models, users can get part numbers and even installation videos within the app. This will allow our Distributors to meet with customers and show them details of their equipment purchases without having to carry large, heavy and bulky cutaways into an office. Your staff at the Parts Counter will find many uses for the detailed information available within the app and your technicians and installers will be able to look up specifications like torque settings and tools needed to install OPW equipment.