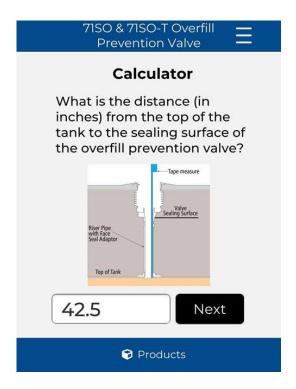

A final benefit of this app is the 71SO/71SO-T Upper Tube length calculator. This wizard will walk your installers step-by-step through the process of calculating the upper tube length - all without solving complex equations!

Fig. 1.2: 71SO/71SO-T Calculator Screens

To download and install the new OPW 3D App on your mobile device, just visit the **Google Play** or **Apple Store**. Search for "OPW," locate and download the free app.