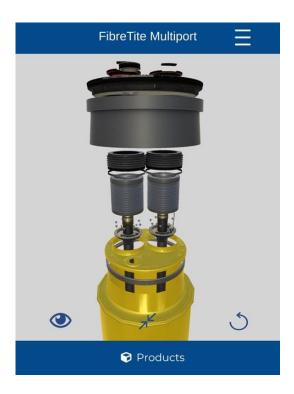

Fig. 1.1: Sample screens from OPW Retail Fueling App

In addition to viewing the photo-realistic models, users can get part numbers and even installation videos within the app. This will allow our Distributors to meet with customers and show them details of their equipment purchases without having to carry large, heavy and bulky cutaways into an office. Your staff at the Parts Counter will find many uses for the detailed information available within the app and your technicians and installers will be able to look up specifications like torque settings and tools needed to install OPW equipment.