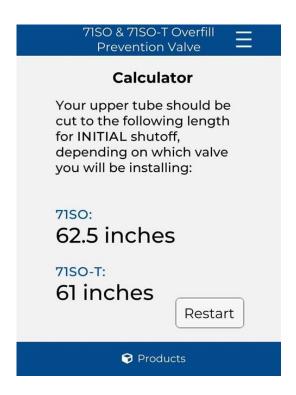

A final benefit of this app is the 71SO/71SO-T Upper Tube length calculator. This wizard will walk your installers step-by-step through the process of calculating the upper tube length - all without solving complex equations!

Fig. 1.2: 71SO/71SO-T Calculator Screens

To download and install the new OPW 3D App on your mobile device, just visit the **Google Play** or **Apple Store**. Search for "OPW," locate and download the free app.