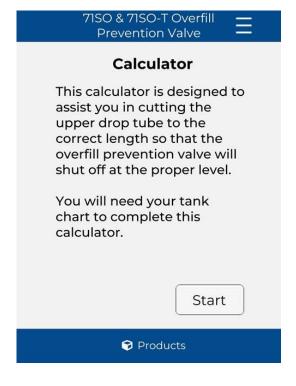

A final benefit of this app is the 71SO/71SO-T Upper Tube length calculator. This wizard will walk your installers step-by-step through the process of calculating the upper tube length - all without solving complex equations!

Fig. 1.2: 71SO/71SO-T Calculator Screens

To download and install the new OPW 3D App on your mobile device, just visit the **Google Play** or **Apple Store**. Search for "OPW," locate and download the free app.