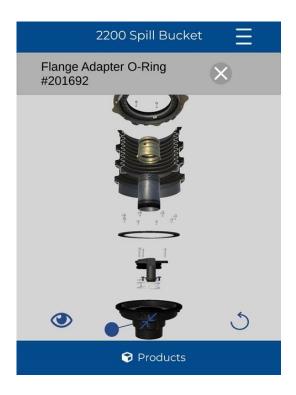

Fig. 1.1: Sample screens from OPW Retail Fueling App

In addition to viewing the photo-realistic models, users can get part numbers and even installation videos within the app. This will allow our Distributors to meet with customers and show them details of their equipment purchases without having to carry large, heavy and bulky cutaways into an office. Your staff at the Parts Counter will find many uses for the detailed information available within the app and your technicians and installers will be able to look up specifications like torque settings and tools needed to install OPW equipment.