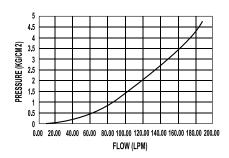

# OPW MFVA Inverted Swivel

The OPW MFVA Inverted Swivel is designed for vapor recovery applications where easy nozzle and hose handling is important for customer convenience. When attached between the nozzle and the hose, the OPW MFVA two-plane swivel allows your customer a much fuller range of motion in positioning the nozzle to fill the vehicle. Your customer can access the fillpipe from virtually any angle with minimal effort. The OPW MFVA attaches between the hose and the nozzle to reduce strain, providing flexibility so fueling hoses last longer. The OPW MFVA provides 360° swivel action for easy nozzle positioning into the fillpipe.





### **Materials**

**Body:** Aluminum

Outlet Adaptor: Aluminum
Inlet Adaptor: Aluminum
Seals: Viton and Buna-N
Weight: 1.5 lbs. each, 0.68 kg



#### **Features**

- UL listed for use in gasoline, diesel and up to 10% ethanol blends.
   Specific listings available at www.opwglobal.com.
- Easier Hose Movement filling the vehicle is much easier, because hoses do not kink and are much freer to move.
- Improved Wear reduces stress and wear on hoses.
- Two-Plane Rotation the first swivel plane allows for 360° of motion perpendicular to the axis of the nozzle.
- The second swivel plane allows for 360° of motion parallel to the axis of the nozzle for easy nozzle positioning in the fillpipe.

- Compact, Attractive Profile –
   provides a sleek, modern appearance,
   allowing hoses to hang str