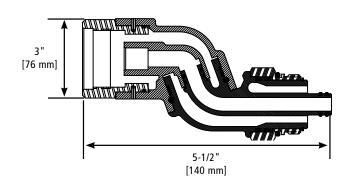

### **Materials**

**Body:** Aluminum

Outlet Adaptor: Aluminum
Inlet Adaptor: Aluminum
Seals: Viton and Buna-N
Weight: 1.5 lbs. each, 0.68 kg

- Compact, Attractive Profile –
   provides a sleek, modern appearance,
   allowing hoses to hang straight down
   instead of at an angle.
- Secure Design not repairable or rebuildable for certainty of operation. Every MFVA is factory assembled and tested.
- Special Swivel Outlet Design male adaptor is specially designed so that tightening of the threaded joint will not inhibit swivel rotation.