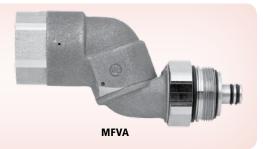

# OPW MFVA Inverted Swivel

The OPW MFVA Inverted Swivel is designed for vapor recovery applications where easy nozzle and hose handling is important for customer convenience. When attached between the nozzle and the hose, the OPW MFVA two-plane swivel allows your customer a much fuller range of motion in positioning the nozzle to fill the vehicle. Your customer can access the fillpipe from virtually any angle with minimal effort. The OPW MFVA attaches between the hose and the nozzle to reduce strain, providing flexibility so fueling hoses last longer. The OPW MFVA provides 360° swivel action for easy nozzle positioning into the fillpipe.

#### **Features**

- UL listed for use in gasoline, diesel and up to 10% ethanol blends.
   Specific listings available at www.opwglobal.com.
- Easier Hose Movement filling the vehicle is much easier, because hoses do not kink and are much freer to move.
- Improved Wear reduces stress and wear on hoses.
- Two-Plane Rotation the first swivel plane allows for 360° of motion perpendicular to the axis of the nozzle.
- The second swivel plane allows for 360° of motion parallel to the axis of the nozzle for easy nozzle positioning in the fillpipe.

- Compact, Attractive Profile –
   provides a sleek, modern appearance,
   allowing hoses to hang straight down
   instead of at an angle.
- Secure Design not repairable or rebuildable for certainty of operation. Every MFVA is factory assembled and tested.
- Special Swivel Outlet Design male adaptor is specially designed so that tightening of the threaded joint will not inhibit swivel rotation.