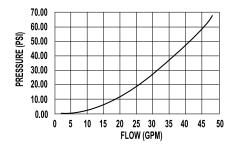

# OPW MFVA Inverted Swivel

The OPW MFVA Inverted Swivel is designed for vapor recovery applications where easy nozzle and hose handling is important for customer convenience. When attached between the nozzle and the hose, the OPW MFVA two-plane swivel allows your customer a much fuller range of motion in positioning the nozzle to fill the vehicle. Your customer can access the fillpipe from virtually any angle with minimal effort. The OPW MFVA attaches between the hose and the nozzle to reduce strain, providing flexibility so fueling hoses last longer. The OPW MFVA provides 360° swivel action for easy nozzle positioning into the fillpipe.





### **Materials**

**Body:** Aluminum

Outlet Adaptor: Aluminum
Inlet Adaptor: Aluminum
Seals: Viton and Buna-N
Weight: 1.5 lbs. each, 0.68 kg



#### **Features**

- UL listed for use in gasoline, diesel and up to 10% ethanol blends.
   Specific listings available at www.opwglobal.com.
- Easier Hose Movement filling the vehicle is much easier, because hoses do not kink and are much freer to move.
- Improved Wear reduces stress and wear on hoses.
- Two-Plane Rotation the first swivel plane allows for 360° of motion perpendicular to the axis of the nozzle.
- The second swivel plane allows for 360° of motion parallel to the axis of the nozzle for easy nozzle positioning in the fillpipe.

- Compact, Attractive Profile –
   provides a sleek, modern appearance,
   allowing hoses to hang strai