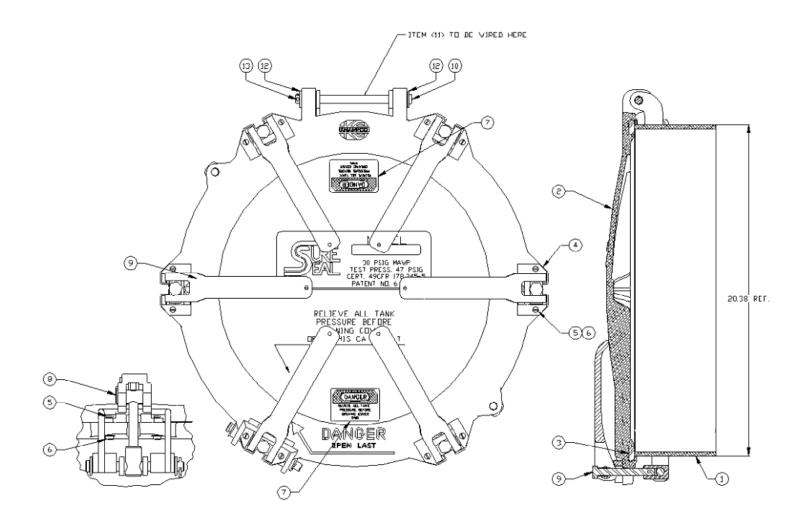

## LM1261 20" Pressure Manhole

P/N: 70008RP

| ITEM | PART NUMBER           | DESCRIPTION               | QTY. |
|------|-----------------------|---------------------------|------|
| 1    | 3512                  | Steel Weld Ring           | 1    |
| 2    | 9093 <sup>1,2</sup>   | Aluminum Cover            | 1    |
| 3    | 9821 <sup>1,2</sup>   | Gasket, Black Buna-N      | 1    |
| 4    | 6832 <sup>1,2,4</sup> | Wear Plate, Nylon         | 6    |
| 5    | 6585 <sup>1,2,4</sup> | Screw, Hex 10-24 x 1 1/2" | 12   |
| 6    | 4486 <sup>1,2,4</sup> | Lock Nut                  | 12   |
| 7    | 5195 <sup>1,2</sup>   | Danger Decal              | 2    |
| 8    | 10870 <sup>3,4</sup>  | Cam Assy. w/ Safety Catch | 1    |
| 9    | 10869 <sup>3,4</sup>  | Cam Assy.                 | 5    |

| ITEM                                   | PART NUMBER         | DESCRIPTION                      | QTY. |  |
|----------------------------------------|---------------------|----------------------------------|------|--|
| 10                                     | 3955 <sup>2,3</sup> | Clevis Pin, 1/2 x 7"             | 1    |  |
| 11                                     | 5259                | Tag (Weld Ring Flatness)         | 1    |  |
| 12                                     | 1043 <sup>2,3</sup> | Washer, 1/2 Flat                 | 2    |  |
| 13                                     | 1045 <sup>2,3</sup> | Cotter Pin                       | 1    |  |
| REPAIR KITS                            |                     |                                  |      |  |
| 12219                                  |                     | LM+ Cover Assy. Kit              |      |  |
| 10143                                  |                     | LM+ Cover Assy. Kit w/ Hinge Pin |      |  |
|                                        | 12439               | LM+ Cam Assy. Kit w/ Hinge Pin   |      |  |
| 11734 LM+ Cam Assy. Kit w/ Wear Plates |                     |                                  |      |  |

1 - Included in 12219, 2 - Included in 10143, 3 - Included in 12439, 4 - Included in 11734

www.civacon.com 🗢 4304 Mattox Road 🗢 Kansas City, M0 64150 🗢 Phone: +1 (816) 741-6600 🗢 Fax: +1 (816) 741-1061