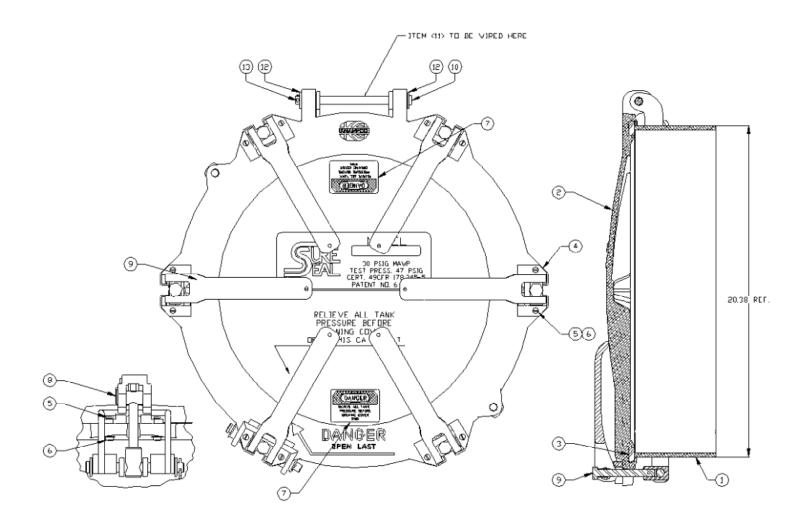

## LM1161 20" Pressure Manhole

P/N: 70009RP

| ITEM | PART NUMBER           | DESCRIPTION               | QTY. |
|------|-----------------------|---------------------------|------|
| 1    | 3467                  | Aluminum Weld Ring        | 1    |
| 2    | 9093 <sup>1,2</sup>   | Aluminum Cover            | 1    |
| 3    | 9821 <sup>1,2</sup>   | Gasket, Black Buna-N      | 1    |
| 4    | 6832 <sup>1,2,4</sup> | Wear Plate, Nylon         | 6    |
| 5    | 6585 <sup>1,2,4</sup> | Screw, Hex 10-24 x 1 1/2" | 12   |
| 6    | 4486 <sup>1,2,4</sup> | Lock Nut                  | 12   |
| 7    | 5195 <sup>1,2</sup>   | Danger Decal              | 2    |
| 8    | 10870 <sup>3,4</sup>  | Cam Assy. w/ Safety Catch | 1    |
| 9    | 10869 <sup>3,4</sup>  | Cam Assy.                 | 5    |

| ITEM                                   | PART NUMBER         | DESCRIPTION                      | QTY. |  |
|----------------------------------------|---------------------|----------------------------------|------|--|
| 10                                     | 3955 <sup>2,3</sup> | Clevis Pin, 1/2 x 7"             | 1    |  |
| 11                                     | 5259                | Tag (Weld Ring Flatness)         | 1    |  |
| 12                                     | 1043 <sup>2,3</sup> | Washer, 1/2 Flat                 | 2    |  |
| 13                                     | 1045 <sup>2,3</sup> | Cotter Pin                       | 1    |  |
| REPAIR KITS                            |                     |                                  |      |  |
| 12219                                  |                     | LM+ Cover Assy. Kit              |      |  |
| 10143                                  |                     | LM+ Cover Assy. Kit w/ Hinge Pin |      |  |
| 12439                                  |                     | LM+ Cam Assy. Kit w/ Hinge Pin   |      |  |
| 11734 LM+ Cam Assy. Kit w/ Wear Plates |                     |                                  | es   |  |

1 - Included in 12219, 2 - Included in 10143, 3 - Included in 12439, 4 - Included in 11734