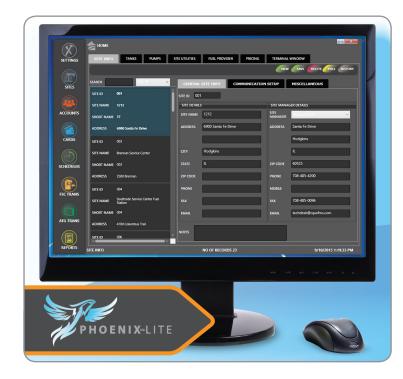

# Phoenix SQL Lite<sup>™</sup>

Phoenix SQL Lite<sup>™</sup> PC-based software leverages Microsoft SQL Express to deliver comprehensive site reconciliation and powerful data management capabilities from a user-friendly Windows<sup>®</sup> interface. Phoenix SQL Lite has all of the features of Phoenix SQL, but as a standalone Windows application (as opposed to a web-based application) it is designed for single-user operations.

#### **USER-FRIENDLY**

Phoenix SQL Lite's clean and simple graphical user interface is easy to navigate. A supportive "Help" feature enables users to maximize the program's data management and configuration tools