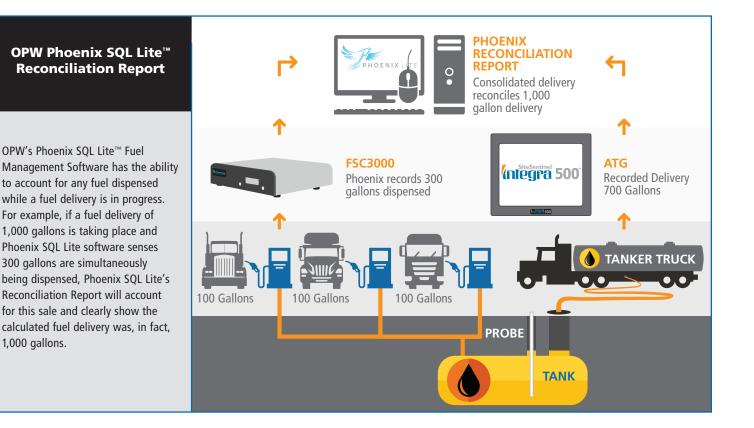

Note: Windows is a registered trademark of Microsoft Corp.

1,000 gallons.

NOTE: All information subject to engineering and/or other changes. All trade names are copyrighted. Patents Pending. @2016 OPW Fuel Management Systems. ©2016 Delaware Capital Formation, Inc. All Rights Reserved. DOVER and the DOVER logo are registered trademarks of Delaware Capital Formation, Inc., a wholly-owned subsidiary of Dover Corporation.