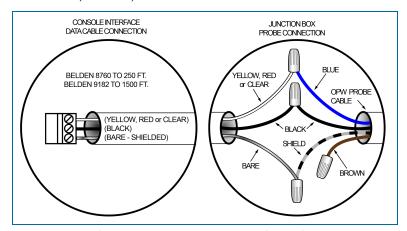

Use only gas and oil resistant, shielded 2-conductor cable to extend the probe cable to a system or I.S. barrier (Belden #88760 [available from OPW Fuel Management Systems as part number 12-1300] or Alpha # 55371 cable).

Page 2 of 5

CAUTION: Be sure that cabling to the controller is in rigid steel conduit dedicated to intrinsically safe wiring.

Install seal-offs at both ends of the conduit run.

Use bushings where probe cables enter the junction box.

The probe must be connected with the supplied cable only.

Use the included wire nuts and epoxy seal packs to connect the probe cable to the cable running to the barrier. Refer to M00-390008 Waterproof Electrical Connections for more information.