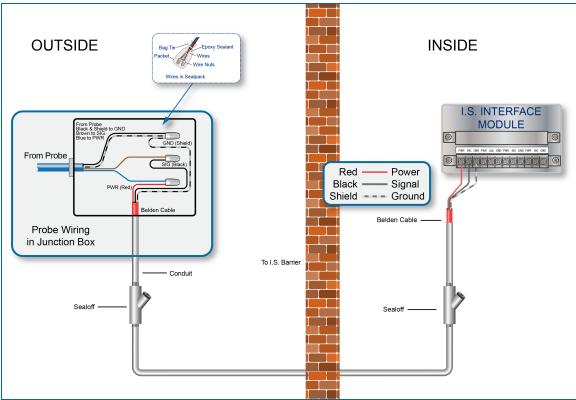

Use only gas and oil resistant, shielded 2-conductor cable to extend the probe cable to a system or I.S. barrier (Belden #88760 [available from OPW Fuel Management Systems as part number 12-1300] or Alpha # 55371 cable).

Page 2 of 5

CAUTION: Be sure that cabling to the controller is in rigid steel conduit dedicated to intrinsically safe wiring.

Install seal-offs at both ends of the conduit run.

Use bushings where probe cables enter the junction box.

The probe must be connected with the supplied cable only.

Use the included wire nuts and epoxy seal packs to connect the probe cable to the cable running to the barrier. Refer to M00-390008 Waterproof Electrical Connections for more information.