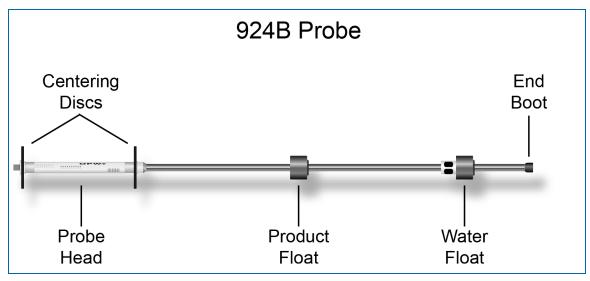

tor cable to extend the probe cable to a system or I.S. barrier (Belden #88760 [available from OPW Fuel Management Systems as part number 12-1300] or Alpha # 55371 cable).





Page 2 of 5





CAUTION: Be sure that cabling to the controller is in rigid steel conduit dedicated to intrinsically safe wiring.



Install seal-offs at both ends of the conduit run.

Use bushings where probe cables enter the junction box.

The probe must be connected with the supplied cable only.

Use the included wire nuts and epoxy seal packs to connect the probe cable to the cable running to the barrier. Refer to M00-390008 Waterproof Electrical Connections for more information.



**IMPORTANT:** Identify your system and the type of probe you are installing before installation.



#### 924B Probe Connections





Probe Wiring to Barrier





## **EECO Probe Connections**



**EECO Probe** 



Wiring Installation for EECO Probes to 1500, 2000 and Galaxy Systems



### TLM-B Probe (Blue Label) Connections



TLM-B Probe (Blue Label)



Wiring Installation for TLMB-Probe to 1500, 2000 and Galaxy Systems  $\,$