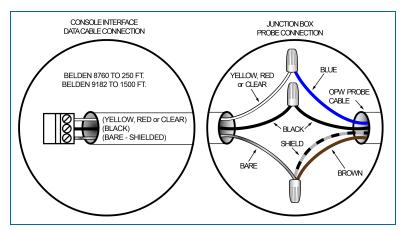

## **EECO Probe Connections**

**EECO Probe** 

Wiring Installation for EECO Probes to 1500, 2000 and Galaxy Systems

### TLM-B Probe (Blue Label) Connections

TLM-B Probe (Blue Label)

Wiring Installation for TLMB-Probe to 1500, 2000 and Galaxy Systems  $\,$