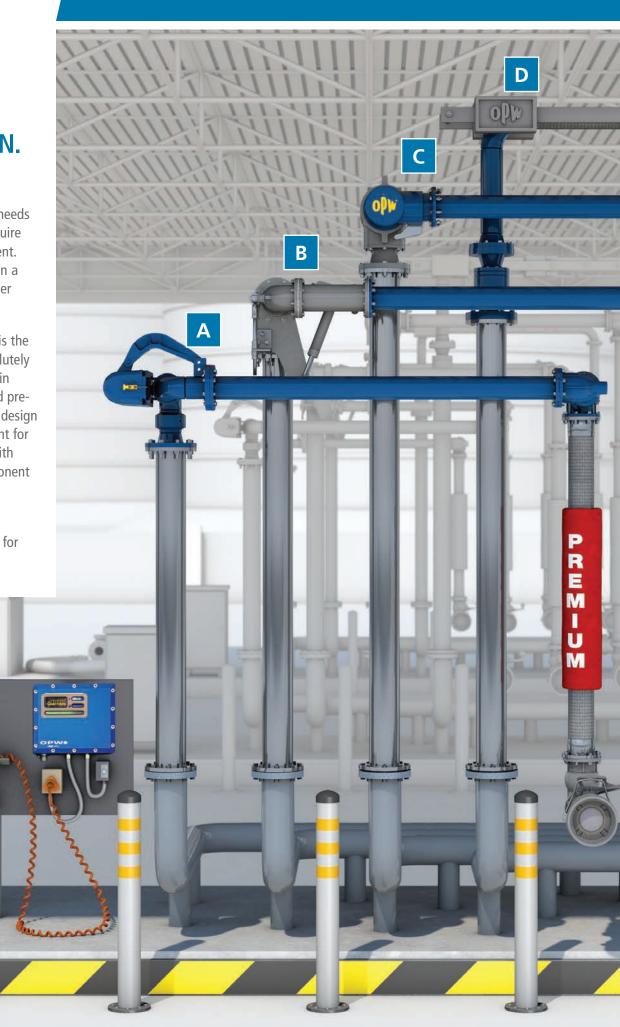

# EVERY ARM, EVERY OPTION. ONLY OPW.

Your terminal has unique needs and specifications that require highly specialized equipment. Off-the-shelf arms are often a compromise, creating bigger problems down the road.

OPW Engineered Systems is the only manufacturer of absolutely every type of loading arm in existence. With unmatched preand post-sale support, we design an entire system that's right for your terminal, complete with every accessory and component necessary to help give you optimum performance.