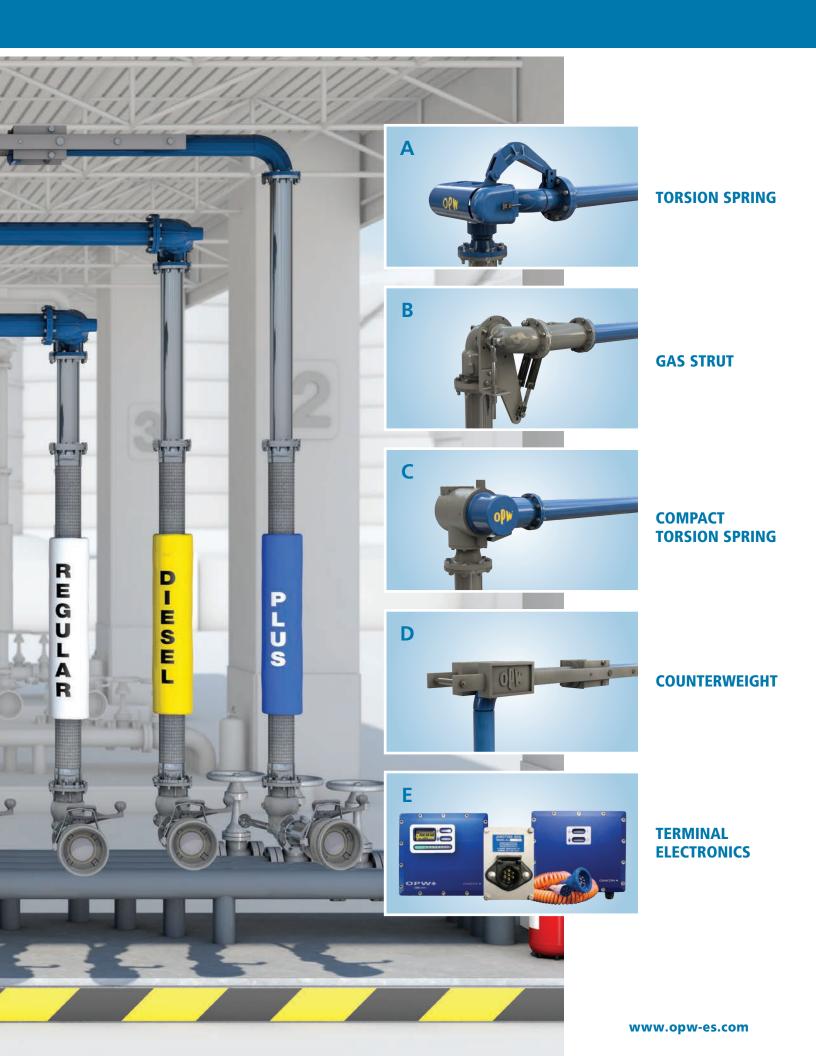

# **Loading Arms**

- Torsion Spring
- Counterweight
- Gas Strut
- Vapor Return Arms
- Spare Parts

### **Terminal Electronics**

- Rack Monitors
- Accessories
- Spare Parts