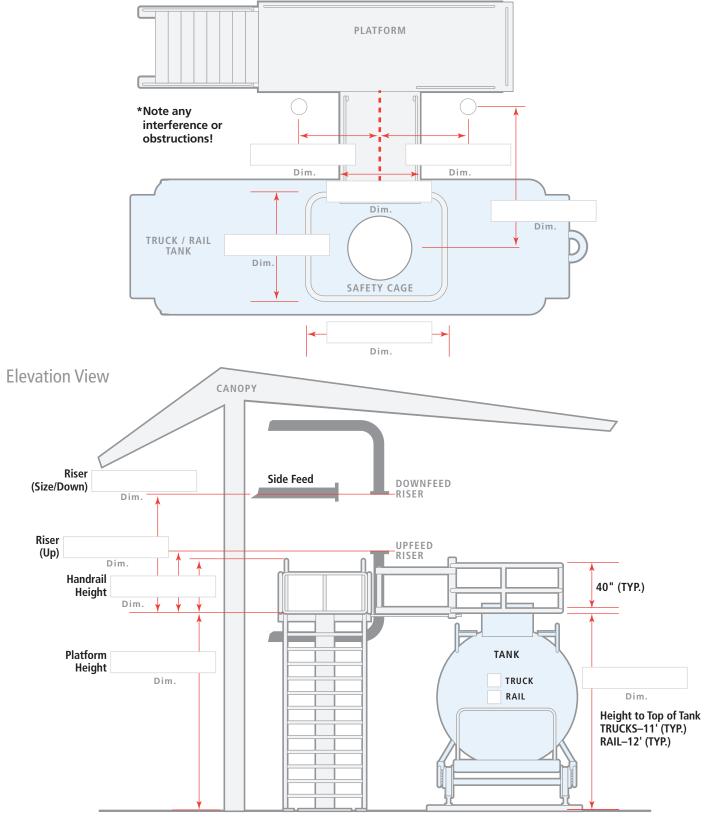

## **Top-Loading Design Form**

## Plan View





## **Top-Loading Design Form**

|                   | MATERIALS OF CONSTRUCTION:                            |
|-------------------|-------------------------------------------------------|
| PROJECT:          | CST SST ALUM OTHER                                    |
|                   | SEAL MATERIAL:                                        |
| DATE:             | BUNA FLUOROCARBON PFA                                 |
| END USER:         | EPT NEOPRENE OTHER                                    |
| DISTRIBUTOR       | CONSTRUCTION DETAIL:                                  |
| DISTRIBUTOR:      | ALL WELDED THREADED FLANGED                           |
| REGIONAL MANAGER: | STEAM TRACING/JACKETING:                              |
| LOC/REF#:         | CONDUCTION TRACING FULL STEAM JACKETS