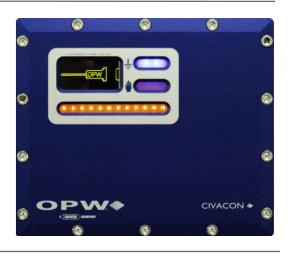

#### **OPW CIVACON 88XX Series**

The OPW CIVACON 88XX Overfill Prevention and Ground Verification Monitor designed for API bottom loading applications on single and multi-compartment tank trucks at storage depots.

In the event of an overfill situation the 88XX output relay sends a signal to a Terminal Automation System, control valve or pump to shut-down the loading operation.

Should proper grounding not be maintained a non-permissive signal, generated by the 88XX, interrupts the loading process immediately.

This remote shutdown ability in combination with its enhanced features makes the 88XX the best fail-safe rack monitor available to the industry today.