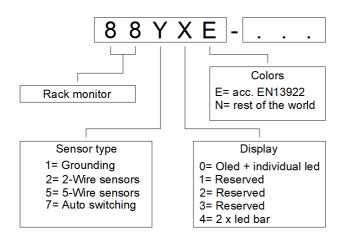

day.

#### **Features and Benefits**

- Automatic recognition of sensor technology
- **Supports** up to 8 2 wire and 12 five-wire sensors
- Self-test at start-up/continuous self-monitoring/
- Three separate user definable output relay e.g. Overfill & Ground, Overfill, Ground, Smart Socket.
- Fail-Safe redundant permissive output relay.
- LED individual status indicator lights.
- Real-time clock.
- Time stamped event logging on SD card
- Sophisticated wireless function key
- Emergency switch
- Low temperature useable in extreme environmental conditions as low as -45°C/-49°F
- MODBUS communication available.
- Conforms to EN13922.
- Interchangeable with OPW-Civacon Cane probe for top loading applications on tank truck or rail cars.
- SIL 1 and 2 certified.



### **Ordering Specification**



## **Product Specification**

Input power supply 85-264 Vac 50/60Hz

Nominal power consumption 4VA

Output relays 250V ac/dc 2AT
Communication Optional RS485/422
datacomms port

-45°C to +70°C

Operating temperature -45°C to + Response time -45°C to +

Approvals ATEX / IECEx / QPS Enclosure IP65 acc. to IEC 60529

Weight 7.3 kg

Dimensions 270x230x60 mm

Consult factory for options and accessories.

www.opwglobal.com | Roggestraat 38 | 2153 GC Nieuw-Vennep | The Netherlands | Phone: +31 252 660 300

NOTE: All information subject to engineering and/or other changes. All trade names are copyrighted. Patents Pending. @ 2018 OPW FTG Europe @ 2018 Delaware Capital Formation, Inc., a wholly-owned subsidiary of Dover Corporation.