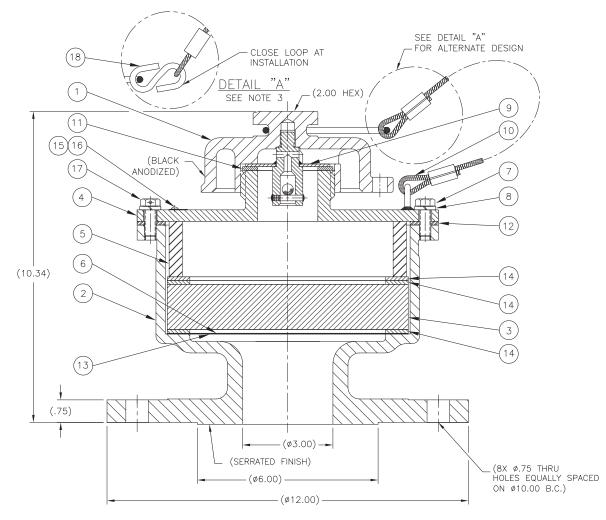

#### A-441 Vent Valve

| ITEM | DESCRIPTION |
|------|-------------|
| 1    | VENT COVER  |
| 2    | BASE        |
| 3    | FILTER      |
| 4    | RETAINER    |
| 5    | SPACER      |
| 6    | MESH SCREEN |
| 7    | BOLT        |
| 8    | LOCKWASHER  |
| 9    | CHECK VALVE |
|      |             |

#### A-441 Vent Valve

| ITEM | DESCRIPTION      |
|------|------------------|
| 10   | CABLE ASSEMBLY   |
| 11   | TOP GASKET       |
| 12   | FLANGE GASKET    |
| 13   | SUPPORT SCREEN   |
| 14   | FILTER GASKET    |
| 15   | NAMEPLATE        |
| 16   | DRIVE SCREW      |
| 17   | BOLT W/SEAL HOLE |
| 18   | S-HOOK           |
|      |                  |

#### NOTE:

 ALTERNATIVE MATERIAL AVAILABLE.
IF CONVERTING FROM -GT TO -CVTHESE PARTS ARE INCLUDED IN REBUILD KIT
S-HOOK IS USED WHEN INSTALLING REBUILD KIT VENT COVER.
OUT FLOW RATING OF CHECK VALVE 3.2 SCFM AIR.
VENT COVER (CAP) TO BE TIGHTENED TO 60 FT-LBS. OFTORQUE