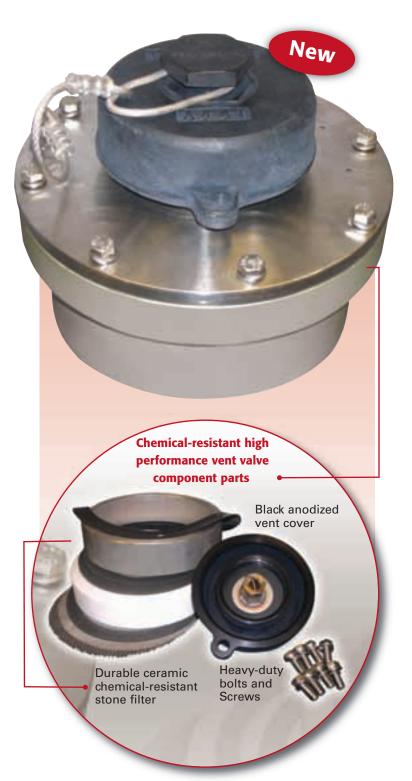

The modified vent valve consists of a new component check valve in the cap which will meet the requirement for liquid-tight shutoff in case of a rollover. In addition, the design has gone back to the use of a stone filter instead of membrane filters. The ceramic stone filter is proven to have better, longer wear characteristics and improved chemical resistance in comparison to the membrane filters currently in use.

### **Features**

- New component check valve provides liquid-tight shutoff in case of rollover
- Design replaces membrane filter with stone filter
- Stone filter has longer wear characteristics and improved chemical resistance
- Liquid-tightsealing meets Transport Canada shipping requirements
- Can be retrofitted in the field