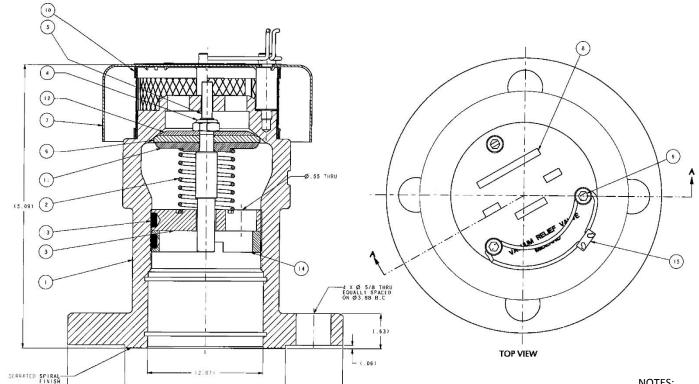

## Vacuum Relief Valve

August 17, 2015

| Item | QTY | Part Name       | Material       | Part No.   |
|------|-----|-----------------|----------------|------------|
| 1    | 1   | BODY            | STAINLESS      | 212-010-SS |
| 2    | 1   | SPRING          | STAINLESS      | 207-2-MO   |
| 3    | 1   | ADJUSTMENT NUT  | STAINLESS      | 210-03-SS  |
| 4    | 1   | LOCKNUT         | STAINLESS      | 210-04-SS  |
| 5    | 1   | STEM            | STAINLESS      | 210-05-SS  |
| 6    | 1   | SEAL            | BUNA N (*)     | 210-06-BN  |
| 7    | 1   | WEATHER CAP ASM | STAINLESS      | 210-07-SS  |
| 8    | 1   | NAMEPLATE       | STAINLESS      | 210-08-SS  |
| 9    | 3   | CAP SCREW       | STAINLESS      | 210-09-SS  |
| 10   | 1   | FILTER          | STAINLESS (*)  | 210-10-SS  |
| 11   | 1   | WASHER          | STAINLESS      | 210-11-SS  |
| 12   | 1   | RETAINER        | STAINLESS      | 210-12-SS  |
| 13   | 4   | INSERT          | PTFE           | 210-13-TF  |
| 14   | 1   | LOCKING RING    | STAINLESS      | 210-140-SS |
| 15   | 1   | SEAL WIRE       | STAINLESS/LEAD | 22-72-PB   |

## NOTES:

- (\*) ALTERNATE MATERIAL CONFIGURATIONS AVAILABLE
- STANDARD MINIMUM START TO DISCHARGE PRESSURE SETTING IS 0.75 PSI VACUUM. ALTERNATE START TO DISCHARGE PRESSURE SETTINGS ARE AVAILABLE
- AAR APPROVAL # E112007