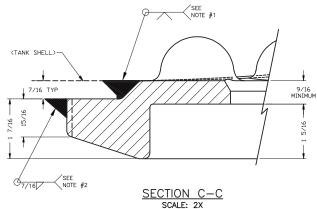

Weight 46 lbs. for Casting, 40 lbs. for Forgings

NOTE: (1) Weld Strength Properties to be per AAR M1002, Appendix E, Paragraph 10.1.2
(2) Weld Fillet Dimensions are for a 7/16" Thick Wall of ASTM A516, Grade 70 Steel using E7018 Weld Filler Material. Greater Tank Wall Thickness or Higher Strength Tank Material Require Additional Reinforcement Calculations.