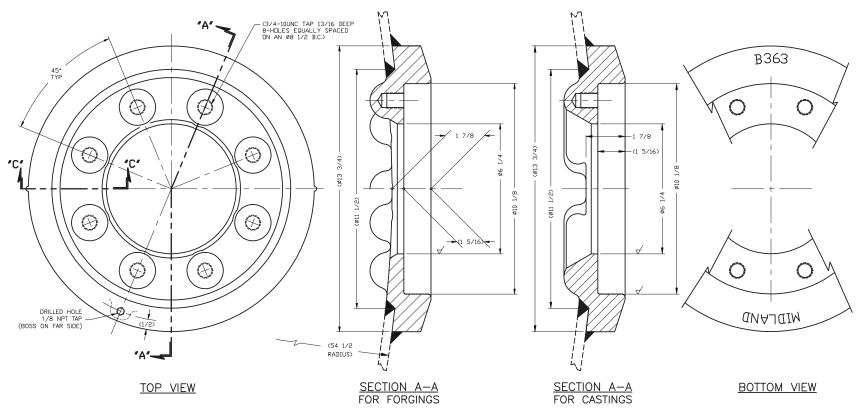

## **Model B-363 Series**

## **Bottom Outlet Valve Saddle**

| Part Name | Material For Casting     | Part No.  |
|-----------|--------------------------|-----------|
| B-363-CS  | Steel AAR M 201 B        | ASTM A105 |
| B-363-SSL | Stainless ASTM A743 CF3  | _         |
| B-363-MOL | Stainless ASTM A743 CF3M | _         |

Weight 46 lbs. for Casting, 40 lbs. for Forgings

NOTE: (1) Weld Strength Properties to be per AAR M1002, Appendix E, Paragraph 10.1.2
(2) Weld Fillet Dimensions are for a 7/16" Thick Wall of ASTM A516, Grade 70 Steel using E7018 Weld Filler Material. Greater Tank Wall Thickness or Higher Strength Tank Material Require Additional Reinforcement Calculations.