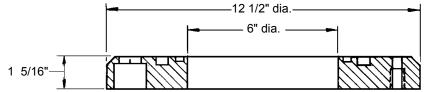

## BOTTOM EQUIPMENT ADAPTER FLANGE - ACF VALVE

## 376-2-CS, 376-2-SS

© 2002 Midland Manufacturing Corp.

All designs subject to change without notice. Installation dimensions and mounting arrangements are for general information. Certified drawings are available upon request.

| M | IDI | D |
|---|-----|---|
|   |     |   |

| PART NO. | MATERIAL  |
|----------|-----------|
| 376-2-CS | STEEL     |
| 376-2-SS | STAINLESS |

| ASSOCIATED HARDWARE |              |                         |  |
|---------------------|--------------|-------------------------|--|
| QTY                 | PART NO.     | PART NAME               |  |
| 1                   | 547-33-BN(1) | "O" RING                |  |
| 8                   | 375-2-AS     | CAPSCREWS W/LOCKWASHERS |  |