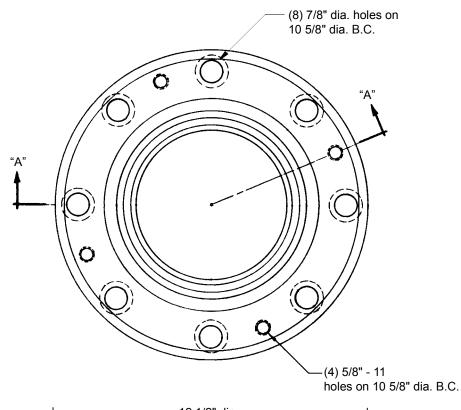

## BOTTOM EQUIPMENT ADAPTER FLANGE - ACF VALVE

## 376-2-CS, 376-2-SS

© 2002 Midland Manufacturing Corp.

All designs subject to change without notice. Installation dimensions and mounting arrangements are for general information. Certified drawings are available upon request.

| M | IDI | D |
|---|-----|---|
|   |     |   |

| PART NO. | MATERIAL  |
|----------|-----------|
| 376-2-CS | STEEL     |
| 376-2-SS | STAINLESS |

| ASSOCIATED HARDWARE |              |                         |  |
|---------------------|--------------|-------------------------|--|
| QTY                 | PART NO.     | PART NAME               |  |
| 1                   | 547-33-BN(1) | "O" RING                |  |
| 8                   | 375-2-AS     | CAPSCREWS W/LOCKWASHERS |  |