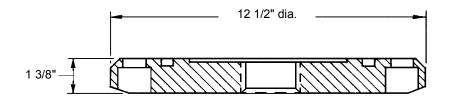

**REVISION 4.0** 

(8) 7/8" dia. holes on 10 5/8" dia. B.C. "A" "A'

| PART NO. | MATERIAL  | DRAIN HOLE |
|----------|-----------|------------|
| 376-1-CS | STEEL     | NONE       |
| 376-1-SS | STAINLESS |            |