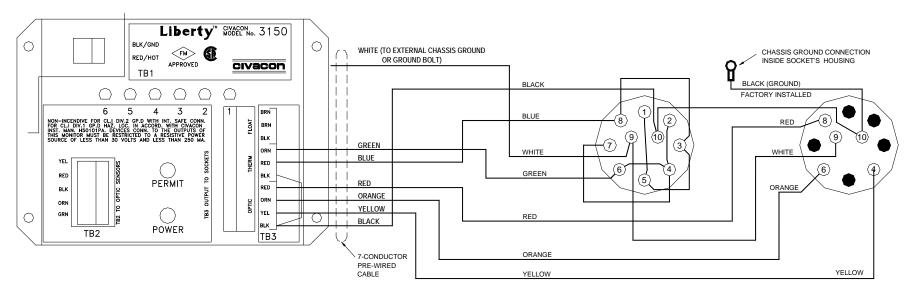

## Model 4820 Series Truck Socket Wiring to Liberty (5-Wire) OBM

## **NOTE:** Socket Installation Tips:

- 1. Install plastic, liquid tight strain relief fitting into right side port of ROM II housing for cable installation.
- 2. White Wire from Pin #9 should be connected to an external Aux. Chassis Ground per API RP-1004 recommended practice, or to other ground verification device / connection (e.g. Ground Bolt).
- 3. Apply electrical dielectric grease to the Socket Mounting Bolts, Electrical Terminals on Rear of Sockets and Chassis Ground connections in the chassis to protect these from moisture and corrosion.