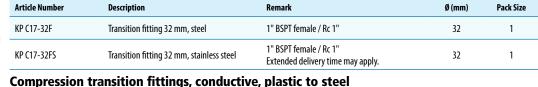

# AdBlue Fittings

| Article Number                                                | Description                               | Remark                 | Ø (mm) | Pack Size |
|---------------------------------------------------------------|-------------------------------------------|------------------------|--------|-----------|
| KP C17-32FS                                                   | Transition fitting 32 mm, stainless steel | 1" BSPT female / Rc 1" | 32     | 1         |
| KP C14-32MS                                                   | Transition fitting 32 mm, stainless steel | 1" BSPT male / R 1"    | 32     | 1         |
| Extended delivery time may apply on stainless steel fittings. |                                           |                        |        |           |