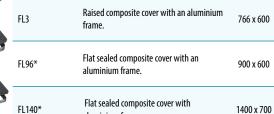

## **Square Covers**

|   | Article Number | Description                                                                                    | Ø (mm) |
|---|----------------|------------------------------------------------------------------------------------------------|--------|
| > | FL45           | Raised composite cover with an aluminium frame.                                                | 450    |
| 3 | FL450*         | Flat sealed composite cover with an aluminium frame.                                           | 475    |
|   | FL60*          | Flat sealed composite cover with an aluminium frame.                                           | 600    |
|   | FL1            | Raised composite cover with an aluminium frame.                                                | 600    |
|   | FL76*          | Flat sealed composite cover with an aluminium frame.                                           | 760    |
|   | FL76-CD*       | Flat sealed composite cover and aluminium frame with centre dip sealed port cover (254mm dia.) | 760    |
|   | FL10           | Raised composite cover with an aluminium frame.                                                | 766    |
|   | FL900*         | Flat sealed composite cover with an aluminium frame.                                           | 900    |

# Rectan

All covers are C250 load rated. \*Covers where D400 load rating is available.

aluminium frame.