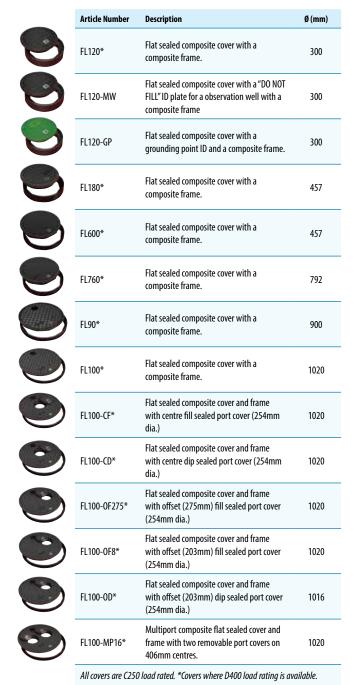

## **Covers & Containment**

## **Fibrelite™ Covers**

#### **Round Covers**



## **Square Covers**

|   | Article Number | Description                                                                                    | Ø (mm) |
|---|----------------|------------------------------------------------------------------------------------------------|--------|
| > | FL45           | Raised composite cover with an aluminium frame.                                                | 450    |
| 3 | FL450*         | Flat sealed composite cover with an aluminium frame.                                           | 475    |
|   | FL60*          | Flat sealed composite cover with an aluminium frame.                                           | 600    |
|   | FL1            | Raised composite cover with an aluminium frame.                                                | 600    |
|