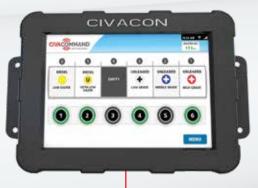

Advanced retain protection— Address retain and product shortage at the point of delivery

**System bypass**– Alerts when COPS bypass is activated

Non permissive alerts—Real-time notification of overfill, grounding issues and more...

Preventative maintance schedules— Annual inspection, leak testing, license expiration... **Trailer inventory**– View product in each compartment, including empty status

**Trailer location** – Mapped GPS location

**Trailer status**– Enroute, delivery, loading, out of service

**Efficiency tracking**– Monitor driver, trailer and site performance

**Analytics**– Review critical data points to improve forecasting and performance trends