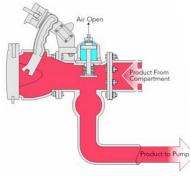

#### Pump Unloading:

During pump unloading, the appropriate manifold valve is selected, and opened by air to allow product to flow into collector tube, through the pump to be metered and dispensed.