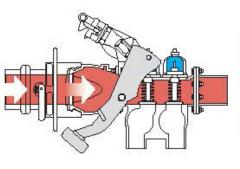

### Bottom Loading:

The guard bar is released to provide access to the API couplers. The manifold valves remain closed and locked down with air. The manifold does not obstruct flow or allow any cross contamination.