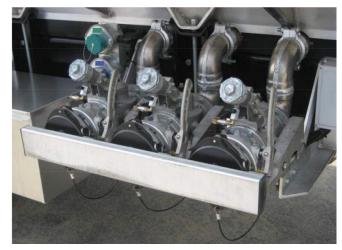

#### Manifold Valves:

- Air operated double-acting cylinders guarantee positive opening and closing every time
- Each valves open/close status is clearly indicated by a red pop-up indicator visible through a protective clear lens

#### Product Return / Flush Fittings:

- Optional ground level Product Returns / Flush Fittings (as shown) allow quick, easy and secure flushing of the pumping system
- Driver NEVER has to climb on top of the tank with hose
- Product Returns can be easily adapted to any type of nozzle

#### Guard Bar:

• Optional API Guard Bar (as shown) securely locks the API's preventing access of tampering when raised and locked