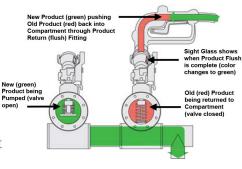

# Product Flushing:

Optional product return fittings allow quick, easy and secure flushing of the pumping system right at ground level. Keeps the driver safely on the ground. Nozzle hooks right onto the product return fitting for a tight, leak free operation