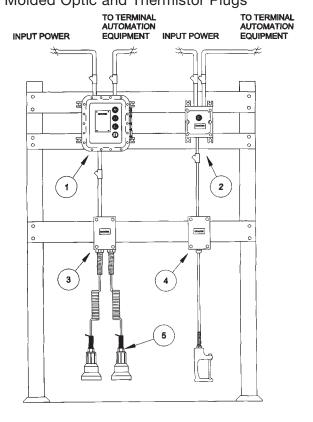

## H5180016 OPTIC OR THERMISTOR TRUCK OVERFILL DETECTION UNIT WITH SEPARATE GROUND VERIFICATION MONITOR

For Use with Multi Compartment Tank Trucks or Trailers

1. Civacon Model 8440 Opti-Therm Control Monitor:

NEMA 7 Enclosure Keyed Bypass Switch Red and Green Status Lights Amber Light to Indicate Bypass

2. Civacon Model 8020 Ground Verification Monitor:

NEMA 7 Enclosure White Status Light

Civacon Model 7500 Junction Box:
NEMA 4 Rated Junction Box with Terminal Strip

Civacon Model 7520 Junction Box:
NEMA 4 Rated Junction Box with Deadman Switch

 Civacon Models 7100 & 7300 Plugs and Cords:
30 Ft. High Visibility 10 Conductor Coiled Cord Light Weight Molded Optic and Thermistor Plugs