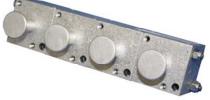

#### **Product Number**

SCP-2 thru SCP-7 (Five Compartment is shown)

### **Panel Dimensions:**

Height - 7"

Width - 13.5" or 17.5"

Distance between knobs - 2"

# Weight:

6.8 lbs. (3.09 kg) (As Shown)