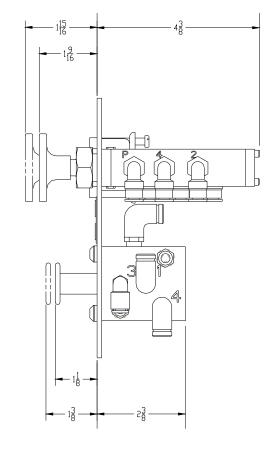

### **Panel Dimensions:**

Height - 7"

Width - 13.5" or 17.5"

Distance between knobs - 2"

# Temp. Range:

 $-40^{\circ}$ F to  $160^{\circ}$  F ( $-40^{\circ}$  C to  $70^{\circ}$  C)

SCP-5 (Shown)

CivaControl II

Modular Panel Assembly

12053-4 (Shown)

Four Position 3-2 Ported Modular Valve

12053-1

Single 3-2 Ported Valve

10711

3-2 Ported Pneumatic Emergency Shut Down Manual Push/Pull Valve

12071

5-2 Ported Pneumatic Master Shut Down Manual Push/Pull Valve

12069

Gauge 1-1/2" Liquid Filled

9726