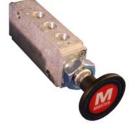

Single 3-2 Ported Valve

10711

3-2 Ported Pneumatic Emergency Shut Down Manual Push/Pull Valve

12071

5-2 Ported Pneumatic Master Shut Down Manual Push/Pull Valve

12069

Gauge 1-1/2" Liquid Filled

9726