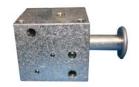

# Temp. Range:

 $-40^{\circ}$ F to  $160^{\circ}$  F ( $-40^{\circ}$  C to  $70^{\circ}$  C)

SCP-5 (Shown)

CivaControl II

Modular Panel Assembly

12053-4 (Shown)

Four Position 3-2 Ported Modular Valve

12053-1

Single 3-2 Ported Valve

10711

3-2 Ported Pneumatic Emergency Shut Down Manual Push/Pull Valve

12071

5-2 Ported Pneumatic Master Shut Down Manual Push/Pull Valve

12069

Gauge 1-1/2" Liquid Filled

9726