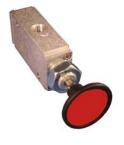

Single 3-2 Ported Valve

10711

3-2 Ported Pneumatic Emergency Shut Down Manual Push/Pull Valve

12071

5-2 Ported Pneumatic Master Shut Down Manual Push/Pull Valve

12069

Gauge 1-1/2" Liquid Filled

9726

Pop-Up Indicator