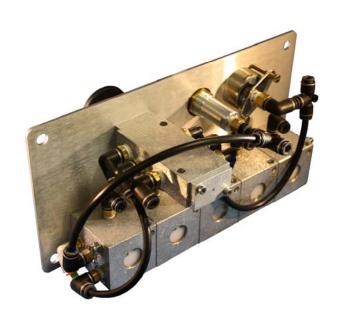

## Installation

- Easy to install, complete package installed on panel with DOT air fittings pre-installed
- Individual modular air blocks can also be purchased and assembled to suit your unique needs
- The complete panel incorporates pressure gauge, pop-up indicator, master control valve and stacked push/pull valves

# Temp. Range:

 $-40^{\circ}$ F to  $160^{\circ}$  F ( $-40^{\circ}$  C to  $70^{\circ}$  C)

SCP-5 (Shown)

CivaControl II

Modular Panel Assembly

12053-4 (Shown)

Four Position 3-2 Ported Modular Valve

12053-1