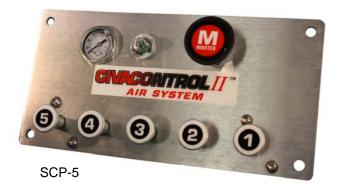

#### **Product Number**

SCP-2 thru SCP-7 (Five Compartment is shown)

### **Panel Dimensions:**

Height - 7"

Width - 13.5" or 17.5"

Distance between knobs - 2"

## Materials:

Aluminum, Stainless Steel, Brass and Plastic

# Weight:

6.8 lbs. (3.09 kg) (As Shown)

# **Operating Air Pressure:**

90 -150 PSI

# Temp. Range:

 $-40^{\circ}$ F to  $160^{\circ}$  F ( $-40^{\circ}$  C to  $70^{\circ}$  C)

SCP-5 (Shown)

CivaControl II

Modular Panel Assembly

12053-4 (Shown)

Four Position 3-2 Ported Modular Valve

12053-1