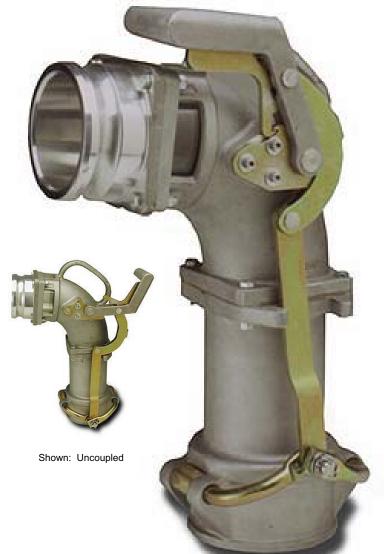

## SureLok™ Dual Point Drop Elbow

Civacon's SureLok™ Dual Point Drop Elbow has safe, sure, quick connections. SureLok™ delivers on all counts...

## That's the name of the game!

Civacon engineers its product delivery elbows to deliver optimal flow, long term durability and value. We also realize that operator safety and ease of use are also real issues. The ergonomic design of the 65TT Series SureLok™ Dual Point Drop Elbow makes this product delivery elbow easy to handle and connect

## Features:

- Unique upward rolling cam mechanism requires noticeably less force to operate
- Proprietary handle design locks toward the hose adaptor promoting easy connection and a sure seal
- Protected, integrated lock design increases safety
- SureLok's<sup>™</sup> free floating linkage eliminates friction and binding for smooth, easy connections; no grease fittings, no mess
- Heavy duty stainless steel linkage pins and washers ensure greater reliability and longer life
- Tubular sight glass design makes it easy to monitor product flow, day or night