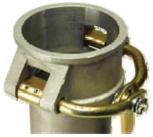

65TTTF 4" Dual Point Drop Elbow, 4" Female NPT Inlet, Tall

65TTTFC 4" Dual Point Drop Elbow, 4" Female KAMLOK® Inlet, Tall

SureLok™ Cam Mechanism