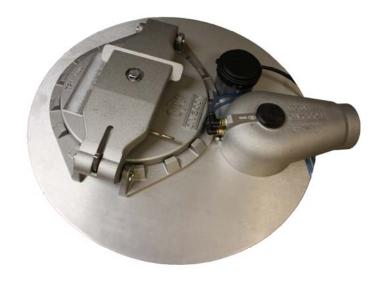

## **Aluminum Manhole Covers**

Rev. +, Dec 2009

Civacon is pleased to offer our newest Manhole in our lineup, our all cast aluminum manhole. This manhole meets or exceeds industry standards in Australia, Europe and DOT406. This manhole is available in 20" clamp ring mount and bolt on applications. Our manholes set the standard for precision and durability.

## **Features**

- Civacon manhole covers are designed and certified in accordance with DOT 406, EN13314 (Australian drop-test) and EN13317 standards
- Self-Latching automatic closure and locking for safety
- · Pressure vacuum vent fitted as standard
- Spring loaded fill cap provides emergency fire engulfment venting
- Automatic sealing of the P/V vent in a roll over situation prevents dangerous and costly spillage
- 20" base plate for ease of access
- 10" fill hole for easy drop pipe insertion when top loading
- Self aligning seal ensures pressure tight operation at all times
- Two stage opening allows safe release of residual compartment pressure before fully opening fill cap
- Lightweight aluminum base plate for increased payloads
- Low profile design minimizes roll over protection requirements
- Accessory ports for high flow compartment vent (T195SV), overfill prevention sensor and PV vent.