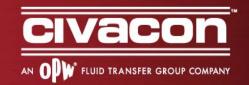

## **Aluminum Manhole Covers**

Rev. +, Dec 2009

Civacon is pleased to offer our newest Manhole in our lineup, our all cast aluminum manhole. This manhole meets or exceeds industry standards in Australia, Europe and DOT406. This manhole is available in 20" clamp ring mount and bolt on applications. Our manholes set the standard for precision and durability.

## **Features**

- Civacon manhole covers are designed and certified in accordance with DOT 406, EN13314 (Australian drop-test) and EN13317 standards
- Self-Latching automatic closure and locking for safety
- · Pressure vacuum vent fitted as standard
- Spring loaded fill cap provides emergency fire engulfment venting
- Automatic sealing of the P/V vent in a roll over situation prevents dangerous and costly spillage
- 20" base plate for ease of access
- 10" fill hole for easy drop pipe insertion when top loading
- Self aligning seal ensures pressure tight operation at all times
- Two stage opening allows safe release of residual compartment pressure before fully opening fill cap
- Lightweight aluminum base plate for increased payloads
- Low profile design minimizes roll over protection requirements
- Accessory ports for high flow compartment vent (T195SV), overfill prevention sensor and PV vent.