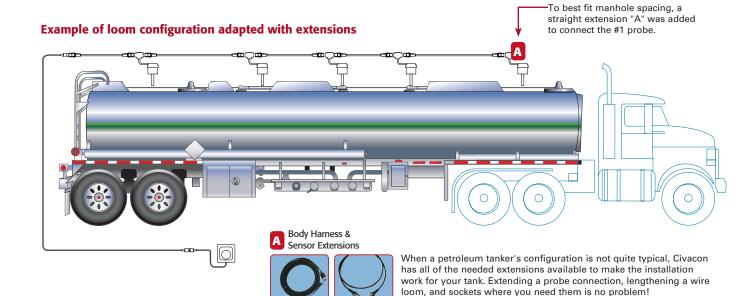

## Loom configurations are adaptable to all semi-trailer configurations

### Loom options are available to fit any tank configuration - West Coast Truck & Trailers, B-Trains and Straight Pumper Trucks