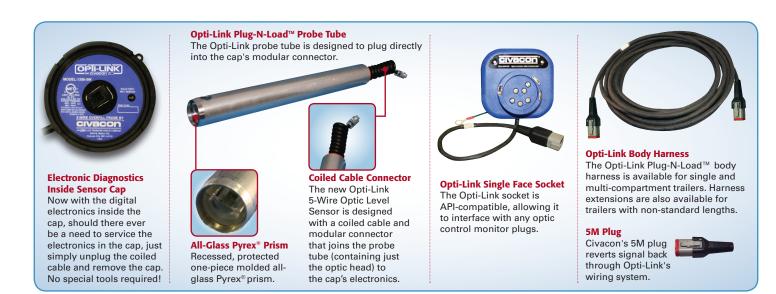

# "Plug-N-Load™" Optic Level Sensor

Civacon's new 5-Wire Opti-Link "Plug-N-Load<sup>™</sup>" Optic Level Sensor eliminates the slow, messy and at times unreliable cut, strip and crimp method of wiring.

#### Features and Benefits of the 5-Wire Opti-Link Optic Level Sensor include:

- New digital electronics with temperature-stabilized potting
- Dual O-ring seals for improved shaftto-housing sealing
- Zero glue or adhesive construction for wide chemical compatibility
- Completely new housing and custom engineered non-corrosive cap design
- The industry's best single flat surface optic-prism design
- No tools required for access or adjustment of sensor
- Approvals: North American, European (ATEX) and world (IECEX) regulating agencies