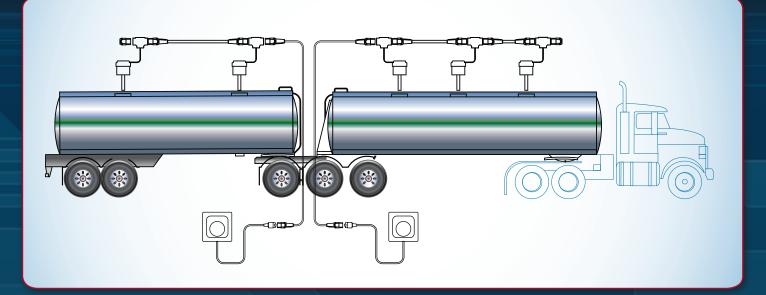

### Loom options are available to fit any tank configuration - West Coast Truck & Trailers, B-Trains and Straight Pumper Trucks