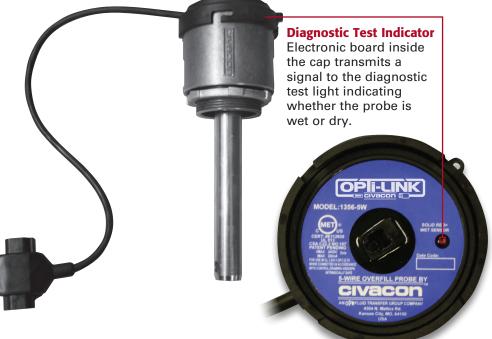

# "Plug-N-Load™" Optic Level Sensor

Civacon's new 5-Wire Opti-Link "Plug-N-Load<sup>™</sup>" Optic Level Sensor eliminates the slow, messy and at times unreliable cut, strip and crimp method of wiring.

#### Features and Benefits of the 5-Wire Opti-Link Optic Level Sensor include:

- New digital electronics with temperature-stabilized potting
- Dual O-ring seals for improved shaftto-housing sealing
- Zero glue or adhesive construction for wide chemical compatibility
- Completely new housing and custom engineered non-corrosive cap design
- The industry's best single flat surface optic-prism design
- No tools required for access or adjustment of sensor
- Approvals: North American, European (ATEX) and world (IECEX) regulating agencies