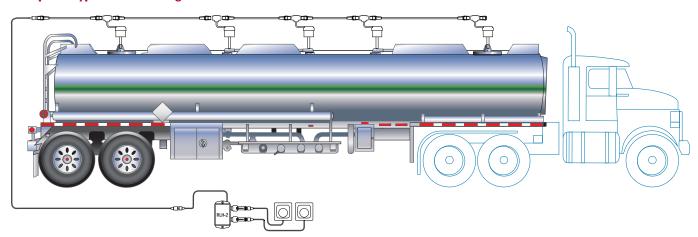

c Level Sensor



Civacon's new 5-Wire Opti-Link "Plug-N-Load<sup>™</sup>" Optic Level Sensor eliminates the slow, messy and at times unreliable cut, strip and crimp method of wiring.



#### Features and Benefits of the 5-Wire Opti-Link Optic Level Sensor include:

- New digital electronics with temperature-stabilized potting
- Dual O-ring seals for improved shaftto-housing sealing
- Zero glue or adhesive construction for wide chemical compatibility
- Completely new housing and custom engineered non-corrosive cap design
- The industry's best single flat surface optic-prism design
- No tools required for access or adjustment of sensor
- Approvals: North American, European (ATEX) and world (IECEX) regulating agencies

## Loom configurations are adaptable to all semi-trailer configurations



#### Example of typical loom configuration





### Loom options are available to fit any tank configuration - West Coast Truck & Trailers, B-Trains and Straight Pumper Trucks



## **Straight Truck Configuration**



If you need assistance with selecting the right loom configuration or more information about Civacon's 5-Wire Opti-Link Overfill Detection System call: 888-526-5657 For technical assistance, please call our 24 hour technical hotline: 800-524-8226





4304 Mattox Road • Kansas City, MO 64150 Phone: 888.526.5657 • Fax: 816.741.1061 www.civacon.com