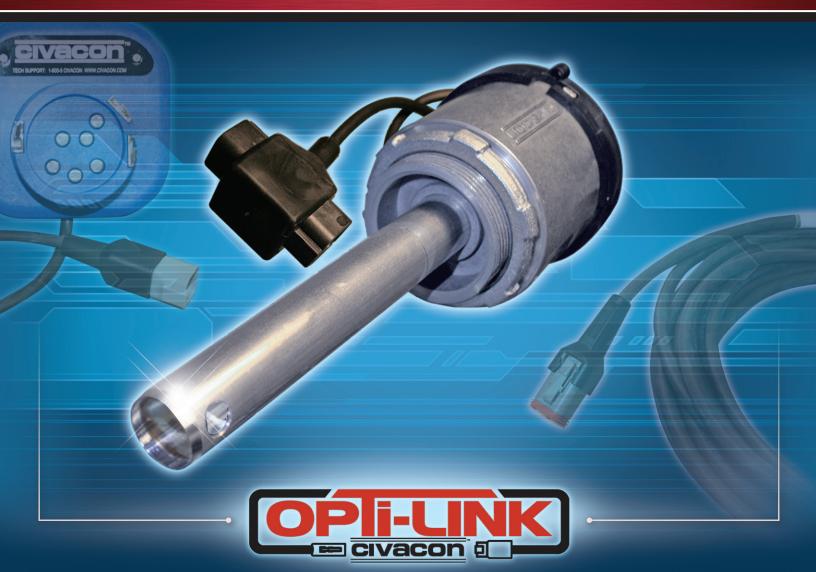

# "Plug-N-Load™" Optic Level Sensor

Civacon's new 5-Wire Opti-Link "Plug-N-Load<sup>™</sup>" Optic Level Sensor eliminates the slow, messy and at times unreliable cut, strip and crimp method of wiring.

#### Features and Benefits of the 5-Wire Opti-Link Optic Level Sensor include:

- New digital electronics with temperature-stabilized potting
- Dual O-ring seals for improved shaftto-housing sealing
- Zero glue or adhesive construction for wide chemical compatibility
- Completely new housing and custom engineered non-corrosive cap design
- The industry's best single flat surface optic-prism design
- No tools required for access or adjustment of sensor
- Approvals: North American, European (ATEX) and world (IECEX) regulating agencies