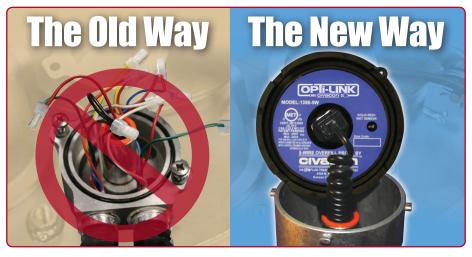

# "Plug-N-Load™" Optic Level Sensor

Civacon's new 5-Wire Opti-Link "Plug-N-Load<sup>™</sup>" Optic Level Sensor eliminates the slow, messy and at times unreliable cut, strip and crimp method of wiring.