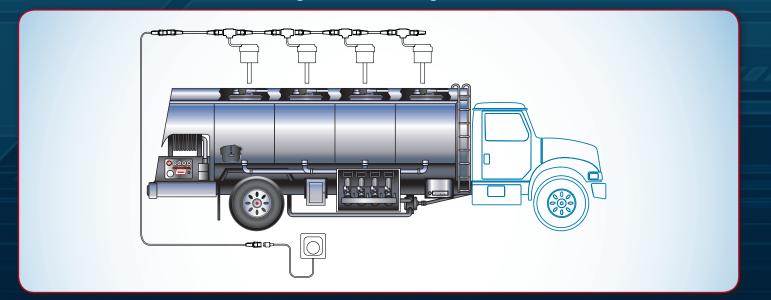

#### Example of typical loom configuration

## **Straight Truck Configuration**

If you need assistance with selecting the right loom configuration or more information about Civacon's 5-Wire Opti-Link Overfill Detection System call: 888-526-5657 For technical assistance, please call our 24 hour technical hotline: 800-524-8226