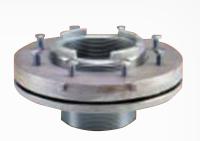

Our No-Bolt style mounting flange, model TFA-4090, is also used to mount FlexWorks tank sumps to 4" underground storage tank bung fittings and attaches to the bottom of the sump base to provide a secure and liquid tight connection. This model has compression studs for added stability and fast and easy installation with a socket wrench.