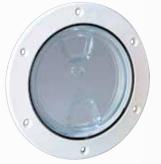

# **Ordering Specifications - Sump Inspection Port**

| Part # | Application             |
|--------|-------------------------|
| SIP-4  | 4" Sump Inspection Port |

# **Sump Inspection Ports**

FlexWorks optional sight glass kits include urethane sealant (SL-1100).