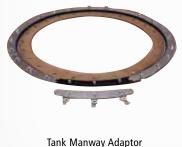

# **Ordering Specifications - Tank Manway Adaptor**

| Part #   | Application                   |
|----------|-------------------------------|
| TMA-2224 | Tank Manway Adaptor (22 inch) |
| TMA-2424 | Tank Manway Adaptor (24 inch) |

#### **Tank Manway Adaptors**

FlexWorks Tank Manway Adaptors are used to mount tank sumps to a tank's outward flanged manway. This adaptor attaches to the tank's manway and compresses the fabricated sump base and gasket between two steel compression rings.