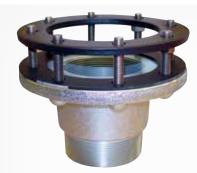

# Tank Sump Mounting Flanges

FlexWorks tank sump mounting flanges are used to mount FlexWorks tank sumps to 4" and 6" underground storage tank bung fittings. Flange top models (SMF-6) provide added flexibility in positioning of pump or extractor outlets. First, the riser or extractor is threaded into the top flange. The top flange is then oriented and bolted to the mounting flange.

Our No-Bolt style mounting flange, model TFA-4090, is also used to mount FlexWorks tank sumps to 4" underground storage tank bung fittings and attaches to the bottom of the sump base to provide a secure and liquid tight connection. This model has compression studs for added stability and fast and easy installation with a socket wrench.