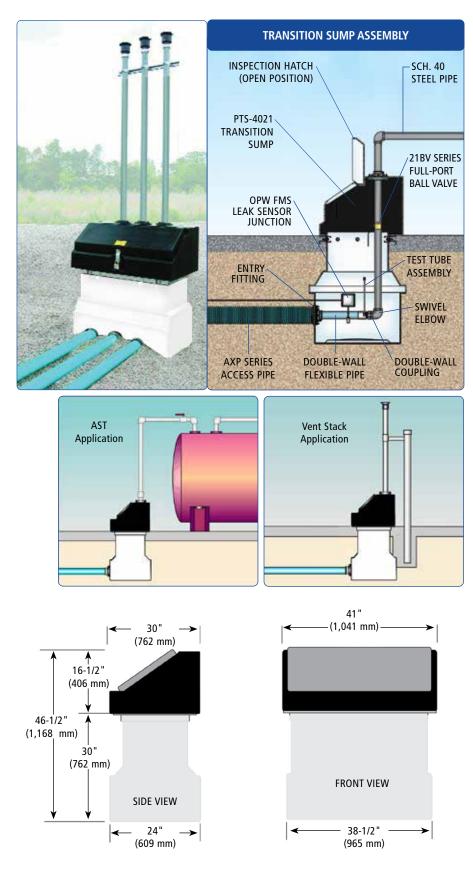

## **Transition Sumps**

## Model PTS-4021 Transition Sump

(2 Piece - Polyethylene Sump/ Polyethylene Top)

- Non-corroding, polyethylene sump container
- Weatherproof lockable cover
- Exterior anchoring system

AST Application: Provides secondary containment and accessibility to the fittings that connect the underground supply piping to the rigid supply piping that leads from an above ground storage tank.

Vent Stack Application: Transition sump is used for containment and accessibility to the fittings. At the vent stack, where the underground vent piping connects to the rigid vent stack piping.

The complete Environmental System for underground fuel transfer and containment for the 21st century.