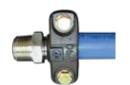

**DEB-4175 Double Entry Boot Fitting** 

3/4" Primary Pipe with SBC Fitting

1" Primary Pipe with SBC Fitting

| Model #  | Application                                | Weight |      |
|----------|--------------------------------------------|--------|------|
| wouei #  | Application                                | lbs.   | kg   |
| SBC-2075 | Swivel Bolt-On Coupling 3/4" NPT           |        |      |
| SBC-2100 | Swivel Bolt-On Coupling 1" NPT             |        |      |
| DEB-4175 | 4" to 3/4" or 1" Double Entry Boot Fitting | 3.25   | 1.47 |