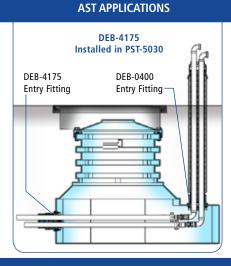

## **DEB-4175** Installed in PST-4630 DEB-4175 DEB-0400 **Entry Fitting Entry Fitting**

Transition Assembly Specialty Fittings - 3/4" and 1"

**TBP-100** Plug for the Port on TBA-4175 Series Test Boots: For use when running only one fuel line inside AXP Pipes.