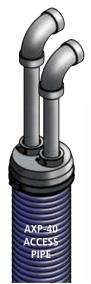

## **Flexible Piping Systems for Fuel Oil & Generator Applications**

The FlexWorks Fuel Oil Piping System is designed to provide a reliable fuel supply system to generators and boilers from remote fuel tanks. Typical applications include both a 3/4" supply and a 1" overflow return line running from a remote AST or UST to a generator engine or boiler day tank. Both lines are typically inserted into a common FlexWorks Access Pipe to provide retractable access to the fuel lines. See page 10 for fuel oil pipe. OPW will cut fuel oil pipe to length at no charge.