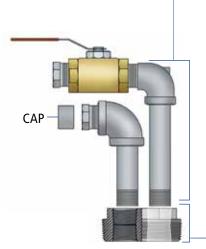

PTA-4175

FlexWorks Fuel Oil Piping Pipe Above/Below Ground Transition Assembly –

For slab penetration of 4" (10 cm) access pipe with 3/4" (2 cm) or 1" (3 cm) **Fuel Oil Pipes** 

PDT-411 FlexWorks Double-Tapped Tank Bung Fitting, 4" (10 cm) MNPT w/Dual 1" (3 cm) FNPT Taps - Used in 4" (10 cm) Tank Bung to accommodate FOP Supply and Return Lines

PJK-4175 FlexWorks Fuel Oil Piping Pipe Joint Kit includes nipples, ball valve and fittings used to connect 3/4" (2 cm) or 1" (3 cm) FOPs to PDT-411 Tank **Bung Fitting**