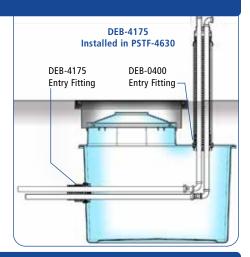

**DEB-4175 Double Entry Boot Fitting** 

3/4" Primary Pipe with SBC Fitting

1" Primary Pipe with SBC Fitting

| Model #  | Application                                | Weight |      |
|----------|--------------------------------------------|--------|------|
| wouei #  | Application                                | lbs.   | kg   |
| SBC-2075 | Swivel Bolt-On Coupling 3/4" NPT           |        |      |
| SBC-2100 | Swivel Bolt-On Coupling 1" NPT             |        |      |
| DEB-4175 | 4" to 3/4" or 1" Double Entry Boot Fitting | 3.25   | 1.47 |

## **DEB-4175** Installed in PST-4630 DEB-4175 DEB-0400 **Entry Fitting Entry Fitting**

Transition Assembly Specialty Fittings - 3/4" and 1"

**TBP-100** Plug for the Port on TBA-4175 Series Test Boots: For use when running only one fuel line inside AXP Pipes.