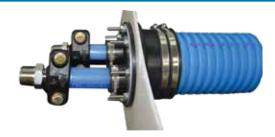

**DEB-4175 Double Entry Boot Fitting** 

3/4" Primary Pipe with SBC Fitting

1" Primary Pipe with SBC Fitting

| Model #  | Application                                | Weight |      |
|----------|--------------------------------------------|--------|------|
| wouei #  | Application                                | lbs.   | kg   |
| SBC-2075 | Swivel Bolt-On Coupling 3/4" NPT           |        |      |
| SBC-2100 | Swivel Bolt-On Coupling 1" NPT             |        |      |
| DEB-4175 | 4" to 3/4" or 1" Double Entry Boot Fitting | 3.25   | 1.47 |