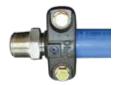

**DEB-4175 Double Entry Boot Fitting** 

3/4" Primary Pipe with SBC Fitting

1" Primary Pipe with SBC Fitting

| Model #  | Application                                | Weight |      |
|----------|--------------------------------------------|--------|------|
| wouei #  | Application                                | lbs.   | kg   |
| SBC-2075 | Swivel Bolt-On Coupling 3/4" NPT           |        |      |
| SBC-2100 | Swivel Bolt-On Coupling 1" NPT             |        |      |
| DEB-4175 | 4" to 3/4" or 1" Double Entry Boot Fitting | 3.25   | 1.47 |